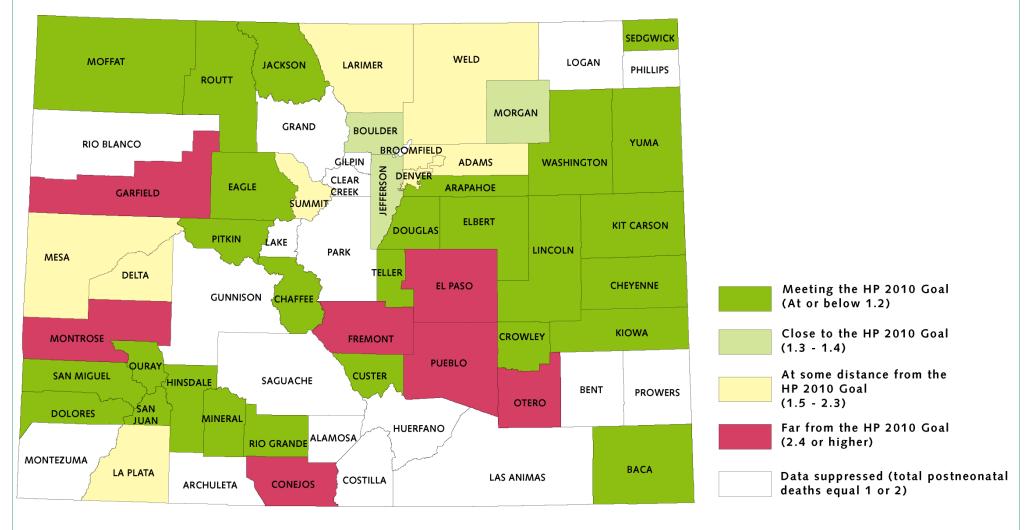

## Postneonatal Mortality Rate (Rate per 1,000) National Outcome Measure 4

Healthy People 2010 Goal: Reduce the postneonatal mortality rate to no more than 1.2 deaths per 1,000 births.

County rates are 2001-2005 five-year averages, except for Broomfield, which is 2002-2005 only. The state rate is 1.7.

Counties categorized as close to the goal are within 20 percent of the goal; counties at some distance from the goal are more than 20 percent away but less than double the goal; and counties far from the goal are at least double the desired goal.

## Counties Meeting the HP 2010 Goal (at or below 1.2)

| Arapahoe | Elbert     | Pitkin     |
|----------|------------|------------|
| Baca     | Hinsdale   | Rio Grande |
| Chaffee  | Jackson    | Routt      |
| Cheyenne | Kiowa      | San Juan   |
| Crowley  | Kit Carson | San Miguel |
| Custer   | Lincoln    | Sedgwick   |
| Dolores  | Mineral    | Teller     |
| Douglas  | Moffat     | Washington |
| Eagle    | Ouray      | Yuma       |

### Counties Close to the HP 2010 Goal (1.3 - 1.4)

Boulder Morgan Jefferson

### Counties At Some Distance from the HP 2010 Goal (1.5 - 2.3):

Adams La Plata Summit
Delta Larimer Weld

Denver Mesa

## Counties Far from the HP 2010 Goal (2.4 or higher):

Conejos Garfield Pueblo

El Paso Montrose Fremont Otero

#### Data suppressed (total postneonatal deaths equal 1 or 2):

AlamosaGrandParkArchuletaGunnisonPhillipsBentHuerfanoProwersBroomfield (2002-2005)LakeRio BlancoClear CreekLas AnimasSaguache

Costilla Logan
Gilpin Montezuma