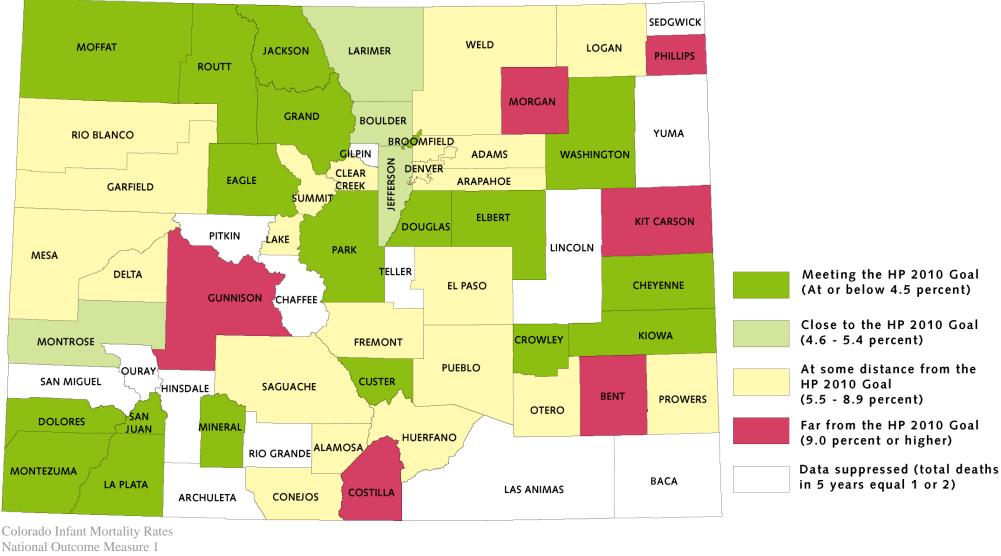

# Infant Mortality (Rate per 1,000 Births) National Outcome Measure 1

Healthy People 2010 Goal: Reduce the infant mortality rate to no more than 4.5 deaths per 1,000 births.

County rates are 2001-2005 five-year averages, except for Broomfield which is 2002-2005 only. The state rate is 6.1.

Counties categorized as close to the goal are within 20 percent of the goal; counties at some distance from the goal are more than 20 percent away but less than double the goal; and counties far from the goal are at least double the desired goal.

# **Counties Meeting the HP 2010 Goal (at or below 4.5)**

Broomfield (2002-2005) Cheyenne Crowley Custer Dolores Douglas Eagle Elbert Grand Jackson Kiowa La Plata Mineral Moffat Montezuma Park Routt San Juan Washington

# Counties Close to the HP 2010 Goal (4.6 - 5.4)

| Boulder   | Larimer  |  |
|-----------|----------|--|
| Jefferson | Montrose |  |

# **Counties At Some Distance from the HP 2010 Goal (5.5 - 8.9):**

| Adams       | El Paso  | Otero      |
|-------------|----------|------------|
| Alamosa     | Fremont  | Prowers    |
| Arapahoe    | Garfield | Pueblo     |
| Clear Creek | Huerfano | Rio Blanco |
| Conejos     | Lake     | Saguache   |
| Delta       | Logan    | Summit     |
| Denver      | Mesa     | Weld       |
|             |          |            |

### **Counties Far from the HP 2010 Goal (9.0 or higher):**

| Bent     | Gunnison   | Morgan  |
|----------|------------|---------|
| Costilla | Kit Carson | Philips |

### Data suppressed (total deaths in 5 years equal 1 or 2):

Archuleta Baca Chaffee Gilpin Hinsdale Las Animas Lincoln Ouray Pitkin Rio Grande

San Miguel Sedgwick Teller Yuma