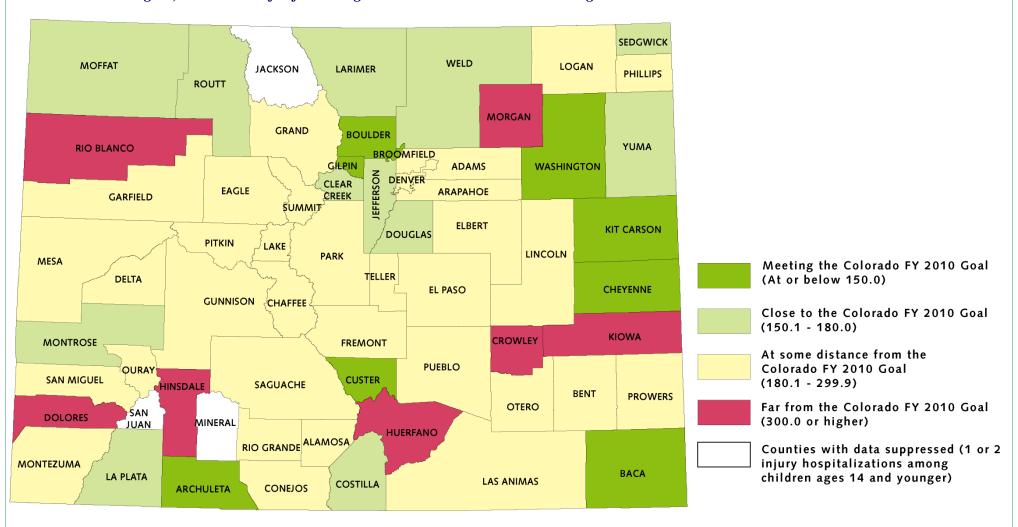

## **Injury Hospitalization 0-14**

Colorado FY 2010 Goal: Reduce the rate of injury hospitalization among children age 14 and younger to 150.0 per 100,000.

County rates are 2000-2005 six-year averages, except for Broomfield which is 2003-2005. The Colorado rate is 202.1.

Counties categorized as close to the goal are within 20 percent of the goal; counties at some distance from the goal are more than 20 percent away but less than double the goal; and counties far from the goal are at least double the desired goal.

## **Counties Meeting the Colorado FY 2010 Goal (at or below 150.0):**

| Archuleta | Broomfield (2003-2005) | Gilpin     |
|-----------|------------------------|------------|
| Baca      | Cheyenne               | Kit Carson |
| Boulder   | Custer                 | Washington |

### Counties Close to the Colorado FY 2010 Goal (150.1 – 180.0):

| Clear Creek | La Plata | Routt    |
|-------------|----------|----------|
| Costilla    | Larimer  | Sedgwick |
| Douglas     | Moffat   | Weld     |
| Jefferson   | Montrose | Yuma     |

## Counties At Some Distance from the Colorado FY 2010 Goal (180.1 – 299.9):

|          |            | (          |
|----------|------------|------------|
| Adams    | Fremont    | Ouray      |
| Alamosa  | Garfield   | Park       |
| Arapahoe | Grand      | Phillips   |
| Bent     | Gunnison   | Pitkin     |
| Chaffee  | Lake       | Prowers    |
| Conejos  | Las Animas | Pueblo     |
| Delta    | Lincoln    | Rio Grande |
| Denver   | Logan      | Saguache   |
| Eagle    | Mesa       | San Miguel |
| El Paso  | Montezuma  | Summit     |
| Elbert   | Otero      | Teller     |

#### Counties Far from the Colorado FY 2010 Goal (300.0 or higher):

| Crowley Huerfano Rio Blanc | Hue | rtano R | lio Blanco |
|----------------------------|-----|---------|------------|
|----------------------------|-----|---------|------------|

Dolores Kiowa Hinsdale Morgan

# Counties with Data Suppressed (1 or 2 injury hospitalization among children age 14 and younger).

Jackson Mineral San Juan