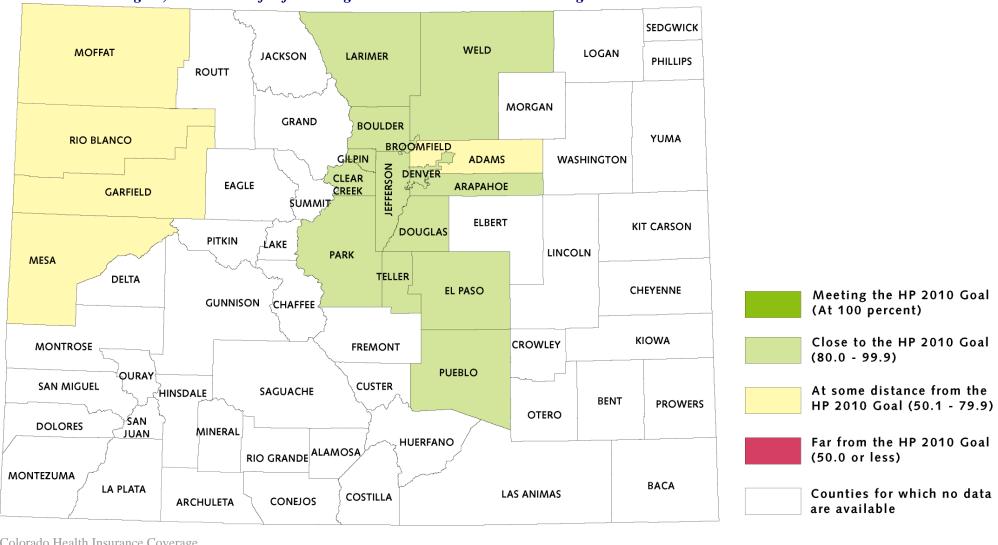

#### Health Insurance Coverage (Estimated percent) National Performance Measure 13

Colorado 2010 Goal: Increase the percent of children ages 1-14 with any kind of health care coverage, including health insurance, prepaid plans, or government plans to 100%.

County rates are 2004-2005 two-year averages. The state rate is 87.9.

Counties categorized as close to the goal are within 20 percent of the goal; counties at some distance from the goal are more than 20 percent away but less than double the goal; and counties far from the goal are at least double the desired goal.

# Health Insurance Coverage (Estimated percent)

## National Performance Measure 13

Colorado 2010 Goal: Increase the percent of children ages 1-14 with any kind of health care coverage, including health insurance, prepaid plans, or government plans to 100%.

#### **Counties Meeting the HP 2010 Goal (at 100.0)**

None

#### Counties Close to the HP 2010 Goal (between 80.0-99.9)

Arapahoe Douglas Park
Boulder El Paso Pueblo
Broomfield Gilpin Teller
Clear Creek Jefferson Weld

Denver Larimer

#### Counties At Some Distance from the HP 2010 Goal (between 50.1-79.9):

Adams Mesa Rio Blanco

Garfield Moffat

# Counties Far from the HP 2010 Goal (50.0 or less):

None

### Counties for which no data is available:

Pitkin Hinsdale Alamosa Archuleta Huerfano **Prowers** Baca Jackson Rio Grande Bent Kiowa Routt Chaffee Kit Carson Saguache Cheyenne Lake San Juan San Miguel Conejos La Plata Costilla Las Animas Sedgwick Lincoln Summit Crowley Custer Logan Washington Delta Mineral Yuma

Dolores Montezuma
Eagle Montrose
Elbert Morgan
Fremont Otero
Grand Ouray
Gunnison Phillips

Colorado Health Insurance Coverage

Page 2 of 2