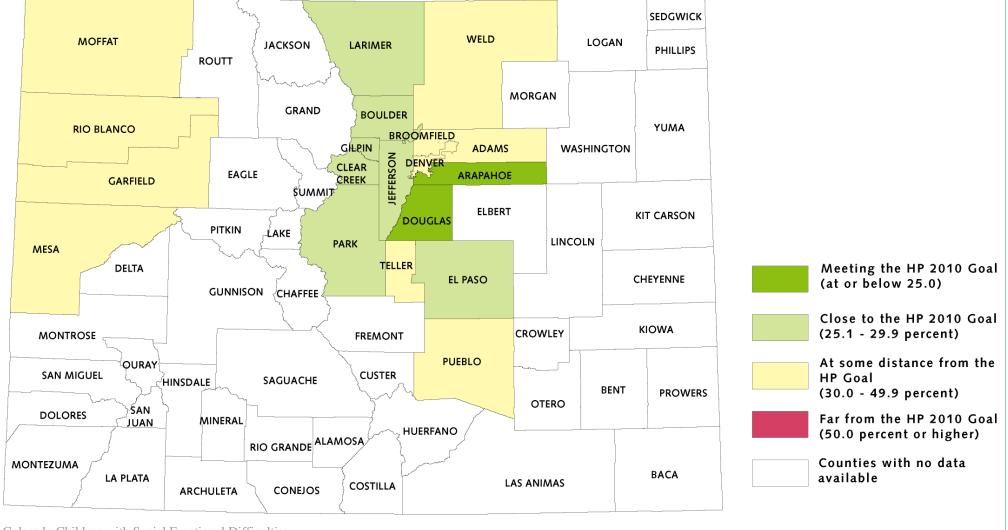

## Children with Social Emotional Difficulties (Estimated percent) State Performance Measure 8

**Colorado 2010 Goal:** *Reduce the percent of children ages 1-14 who have difficulties with emotions, concentration, behavior, or being able to get along with other people to 25.0%.* 

County rates are 2004-2005 two-year averages. The state rate is 28.9%.

Counties categorized as close to the goal are within 20 percent of the goal; counties at some distance from the goal are more than 20 percent away but less than double the goal; and counties far from the goal are at least double the desired goal.

Counties Meeting the HP 2010 Goal (at or below 25.0) Arapahoe Douglas

## Counties Close to the HP 2010 Goal (between 25.1 and 29.9)

| Boulder     | El Paso   | Larimer |
|-------------|-----------|---------|
| Broomfield  | Gilpin    | Park    |
| Clear Creek | Jefferson |         |

## **Counties At Some Distance from the HP 2010 Goal (between 30.0-49.9):**

| Adams    | Mesa   | Rio Blanco |
|----------|--------|------------|
| Denver   | Moffat | Teller     |
| Garfield | Pueblo | Weld       |

### **Counties Far from the HP 2010 Goal (50.0 or higher):** None

#### **Counties with no data available:**

| Alamosa   | Grand      | Morgan     |
|-----------|------------|------------|
| Archuleta | Gunnison   | Otero      |
| Baca      | Hinsdale   | Ouray      |
| Bent      | Huerfano   | Phillips   |
| Chaffee   | Jackson    | Pitkin     |
| Cheyenne  | Kiowa      | Prowers    |
| Conejos   | Kit Carson | Rio Grande |
| Costilla  | La Plata   | Routt      |
| Crowley   | Lake       | Saguache   |
| Custer    | Las Animas | San Juan   |
| Delta     | Lincoln    | San Miguel |
| Dolores   | Logan      | Sedgwick   |
| Eagle     | Mineral    | Summit     |
| Elbert    | Montezuma  | Washington |
| Fremont   | Montrose   | Yuma       |
|           |            |            |