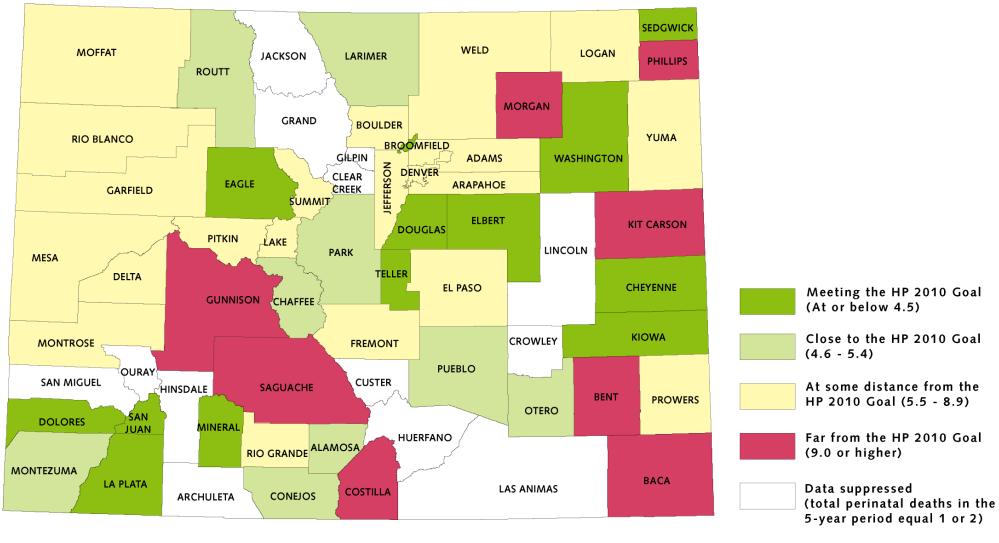

# **Perinatal Mortality Rate** National Outcome Measure 5

Healthy People 2010 Goal: Reduce the perinatal (neonatal plus fetal) mortality rate to no more than 4.5 deaths per 1,000 births.

County rates are 2000-2004 five-year averages, except for Broomfield which is 2002-2004 only. The state rate is 6.4.

Counties categorized as close to the goal are within 20 percent of the goal; counties at some distance from the goal are more than 20 percent away but less than double the goal; and counties far from the goal are at least double the desired goal.

## Counties Meeting the HP 2010 Goal (at or below 4.5)

| Broomfield (2002-2004) | Elbert   | Sedgwick   |
|------------------------|----------|------------|
| Cheyenne               | Kiowa    | Teller     |
| Dolores                | La Plata | Washington |

Douglas Mineral Eagle San Juan

### Counties Close to the HP 2010 Goal (4.6 - 5.4)

Alamosa Larimer Park
Chaffee Montezuma Pueblo
Conejos Otero Routt

## Counties At Some Distance from the HP 2010 Goal (5.5 - 8.9):

Garfield Adams Pitkin Jefferson **Prowers** Arapahoe Boulder Lake Rio Blanco Delta Rio Grande Logan Denver Mesa Summit El Paso Weld Moffat Fremont Montrose Yuma

## Counties Far from the HP 2010 Goal (9.0 or higher):

BacaGunnisonPhillipsBentKit CarsonSaguache

Costilla Morgan

#### Data suppressed (total perinatal deaths in the 5-year period equal 1 or 2):

Archuleta Grand Lincoln
Clear Creek Hinsdale Ouray
Crowley Huerfano San Miguel

Custer Jackson
Gilpin Las Animas