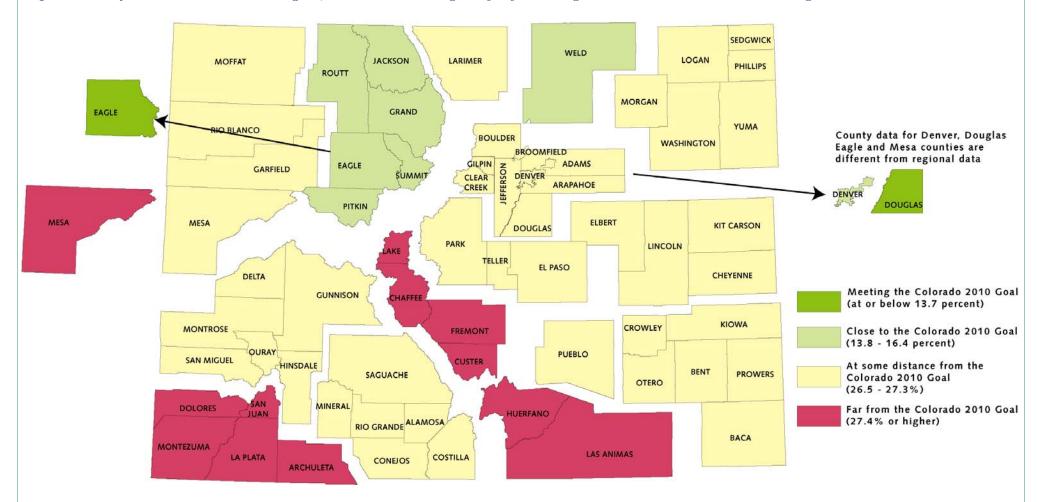

# Smoking Before Pregnancy Rate State Performance Measure 6

Colorado FY 2010 Goal: Reduce the percentage of women who smoke during the three months before pregnancy to 13.7 percent.

Data are survey data for 1999-2003, available for large counties; otherwise, only data for regions are available. The state rate is 20.7 percent.

Counties or regions categorized as close to the goal are within 20 percent of the goal; counties or regions at some distance from the goal are more than 20 percent away but less than double the goal; and counties or regions far from the goal are at least double the desired goal.

### Counties or Regions Meeting the Colorado FY 2010 Goal (at or below 13.7%)

Douglas

Eagle

### Counties or Regions Close to the Colorado FY 2010 Goal (13.8%-16.4%)

Denver

Eagle/Grand/Jackson/Pitkin/Routt/Summit

Weld

# Counties or Regions At Some Distance from the Colorado FY 2010 Goal (16.5%-27.3%):

Adams

 $Adams/Arapahoe/Boulder/Broomfield/Clear\ Creek/Denver/Douglas/Gilpin/Jefferson$ 

Alamosa/Conejos/Costilla/Mineral/Rio Grande/Saguache

Arapahoe

Baca/Bent/Crowley/Kiowa/Otero/Prowers

Boulder

Chevenne/Elbert/Kit Carson/Lincoln

Delta/Gunnison/Hinsdale/Montrose/Ouray/San Miguel

El Paso

El Paso/Park/Teller

Garfield

Garfield/Mesa/Moffat/Rio Blanco

Jefferson

Larimer

Logan/Morgan/Phillips/Sedgwick/Washington/Yuma

Pueblo

#### Counties or Regions Far from the Colorado FY 2010 Goal (27.4% or higher):

Archuleta/Dolores/La Plata/Montezuma/San Juan

Chaffee/Custer/Fremont/Lake

Huerfano/Las Animas

Mesa