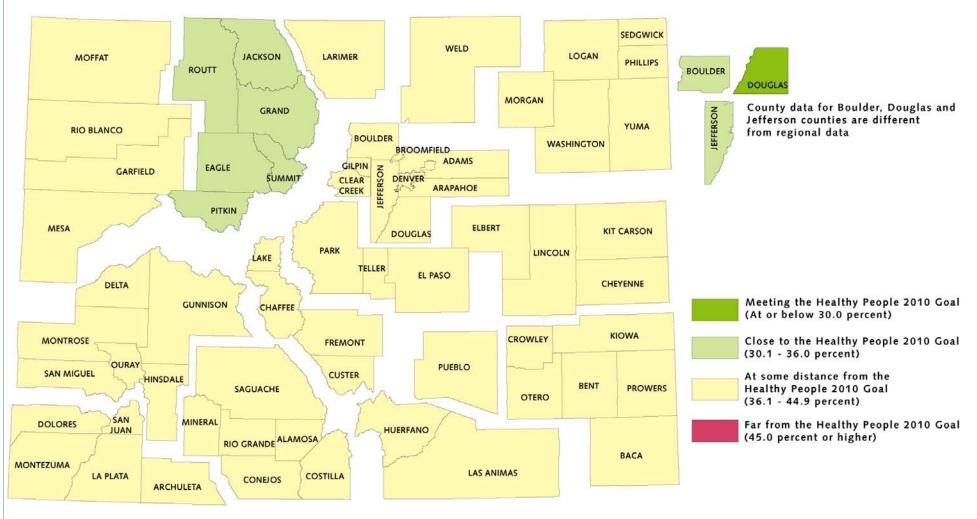

Colorado Unintended Pregnancy Rates Page 1 of 2

Counties or Regions Meeting the Healthy People 2010 Goal (at or below 30.0%) Douglas

## Counties or Regions Close to the Healthy People 2010 Goal (30.1%-36.0%)

Boulder

Eagle

Eagle/Grand/Jackson/Pitkin/Routt/Summit

Jefferson

# Counties or Regions At Some Distance from the Healthy People 2010 Goal (36.1%-59.9%):

Adams

 $Adams/Arapahoe/Boulder/Broomfield/Clear\ Creek/Denver/Douglas/Gilpin/Jefferson$ 

Alamosa/Conejos/Costilla/Mineral/Rio Grande/Saguache

Arapahoe

Archuleta/Dolores/La Plata/Montezuma/San Juan

Baca/Bent/Crowley/Kiowa/Otero/Prowers

Chaffee/Custer/Fremont/Lake

Cheyenne/Elbert/Kit Carson/Lincoln

Delta/Gunnison/Hinsdale/Montrose/Ouray/San Miguel

Denver

El Paso

El Paso/Park/Teller

Garfield

Garfield/Mesa/Moffat/Rio Blanco

Huerfano/Las Animas

Larimer

Logan/Morgan/Phillips/Sedgwick/Washington/Yuma

Mesa

Pueblo

Weld

### Counties or Regions Far from the Healthy People 2010 Goal (60.0% or higher):

None