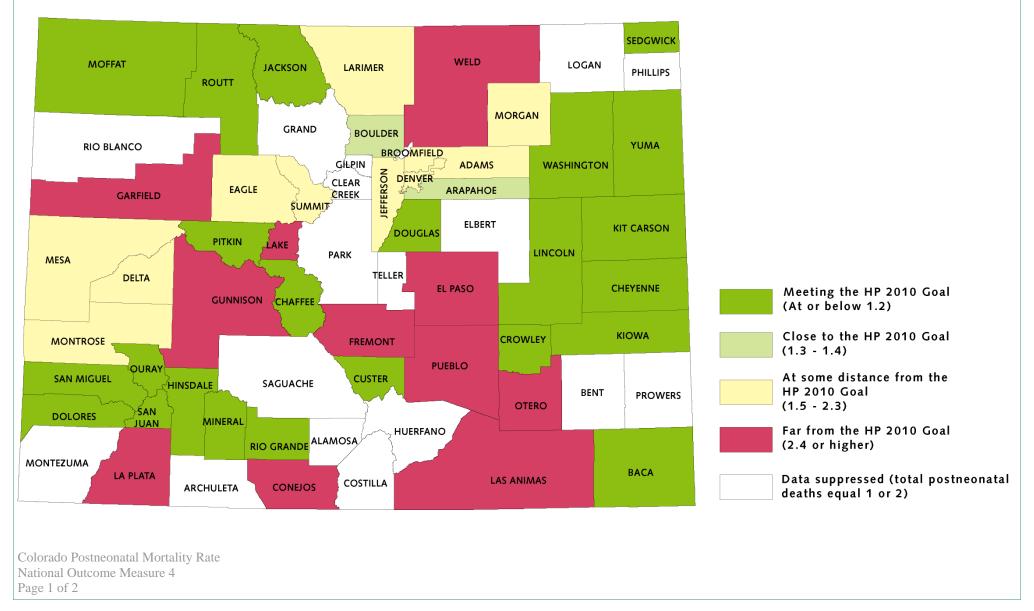

## Postneonatal Mortality Rate National Outcome Measure 4

Healthy People 2010 Goal: Reduce the postneonatal mortality rate to no more than 1.2 deaths per 1,000 births.

County rates are 2000-2004 five-year averages, except for Broomfield, which is 2002-2004 only. The state rate is 1.8.

Counties categorized as close to the goal are within 20 percent of the goal; counties at some distance from the goal are more than 20 percent away but less than double the goal; and counties far from the goal are at least double the desired goal.

| <b>Counties Meeting the HP 2010 Goal (at or below 1.2)</b>   |                   |                       |
|--------------------------------------------------------------|-------------------|-----------------------|
| Baca                                                         | Jackson           | Rio Grande            |
| Chaffee                                                      | Kiowa             | Routt                 |
| Cheyenne                                                     | Kit Carson        | San Juan              |
| Crowley                                                      | Lincoln           | San Miguel            |
| Custer                                                       | Mineral           | Sedgwick              |
| Dolores                                                      | Moffat            | Washington            |
| Douglas                                                      | Ouray             | Yuma                  |
| Hinsdale                                                     | Pitkin            | 1 uniu                |
| Thilsdale                                                    | I ItKIII          |                       |
| Counties Close to the HP 2010 Goal (1.3 - 1.4)               |                   |                       |
| Arapahoe                                                     | Boulder           |                       |
| -                                                            |                   |                       |
| Counties At Some Distance from the HP 2010 Goal (1.5 - 2.3): |                   |                       |
| Adams                                                        | Jefferson         | Morgan                |
| Delta                                                        | Larimer           | Summit                |
| Denver                                                       | Mesa              |                       |
| Eagle                                                        | Montrose          |                       |
|                                                              |                   |                       |
| Counties Far from the HP 2010 Goal (2.4 or higher):          |                   |                       |
| Conejos                                                      | Gunnison          | Otero                 |
| El Paso                                                      | Lake              | Pueblo                |
| Fremont                                                      | La Plata          | Weld                  |
| Garfield                                                     | Las Animas        |                       |
|                                                              |                   |                       |
| Data suppressed (total postneonata                           |                   |                       |
| Alamosa                                                      | Elbert            | Park                  |
| Archuleta                                                    | Gilpin            | Phillips              |
| Bent<br>Broomfield (2002-2004)                               | Grand<br>Huerfano | Prowers<br>Rio Blanco |
| Clear Creek                                                  | Logan             | Saguache              |
| Costilla                                                     | Montezuma         | Teller                |
|                                                              |                   | *                     |
|                                                              |                   |                       |
|                                                              |                   |                       |