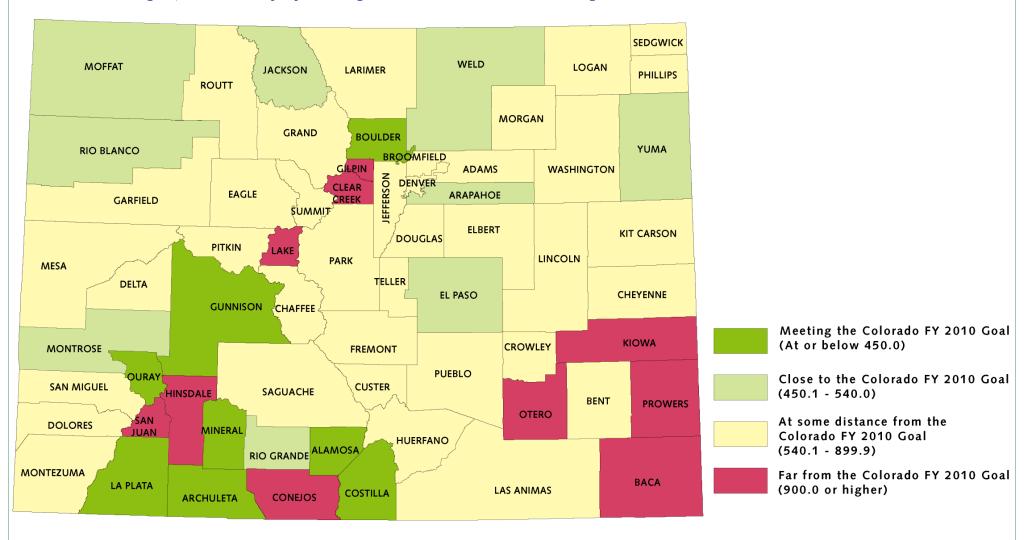

## **Injury Hospitalization Rate, Age 15-19**

Colorado FY 2010 Goal: Reduce the rate of injury hospitalization among children age 15-19 to 450.0 per 100,000.

County rates are 2000-2004 five-year averages. The Colorado rate is 580.4.

Counties categorized as close to the goal are within 20 percent of the goal; counties at some distance from the goal are more than 20 percent away but less than double the goal; and counties far from the goal are at least double the desired goal.

### Counties Meeting the Colorado FY 2010 Goal (at or below 450.0):

| Alamosa   | Broomfield (2003-04) | La Plata |
|-----------|----------------------|----------|
| Archuleta | Costilla             | Mineral  |
| Boulder   | Gunnison             | Ouray    |

#### Counties Close to the Colorado FY 2010 Goal (450.1 – 540.0):

| Arapahoe | Moffat     | Rio Grande |
|----------|------------|------------|
| El Paso  | Montrose   | Weld       |
| Jackson  | Rio Blanco | Yuma       |

#### Counties At Some Distance from the Colorado FY 2010 Goal (540.1 – 899.9):

|          | 5001100 11 0111 0110 C 0101000 1 1 1 | 020 0002 (0.002 0) |
|----------|--------------------------------------|--------------------|
| Adams    | Fremont                              | Morgan             |
| Bent     | Garfield                             | Park               |
| Chaffee  | Grand                                | Phillips           |
| Cheyenne | Huerfano                             | Pitkin             |
| Crowley  | Jefferson                            | Pueblo             |
| Custer   | Kit Carson                           | Routt              |
| Delta    | Larimer                              | Saguache           |
| Denver   | Las Animas                           | San Miguel         |
| Dolores  | Lincoln                              | Sedgwick           |
| Douglas  | Logan                                | Summit             |
| Eagle    | Mesa                                 | Teller             |
| Elbert   | Montezuma                            | Washington         |

#### Counties Far from the Colorado FY 2010 Goal (900.0 or higher):

| Baca        | Hinsdale | Prowers  |
|-------------|----------|----------|
| Clear Creek | Kiowa    | San Juan |
| Conejos     | Lake     |          |
| Gilpin      | Otero    |          |