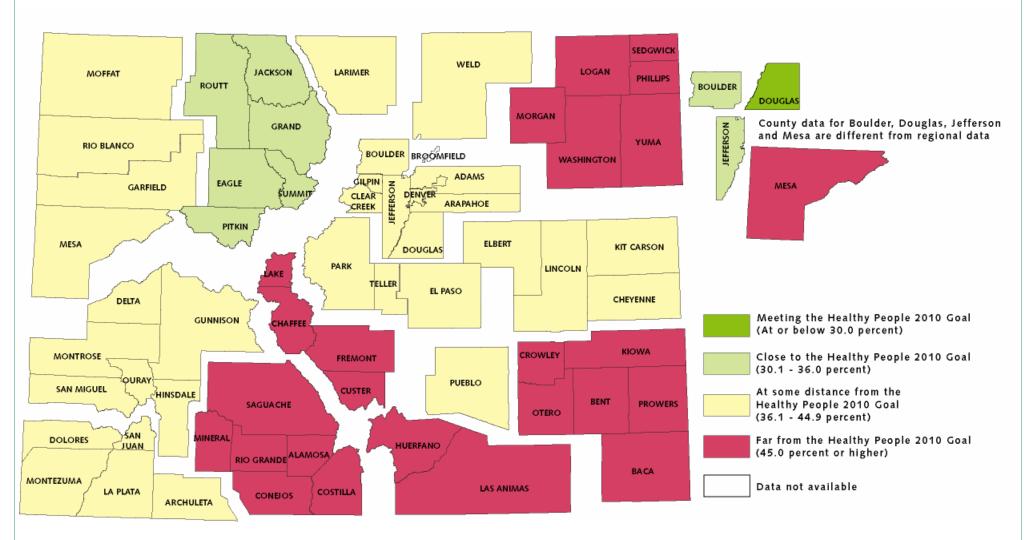

## Unintended Pregnancy Rate State Performance Measure 2

Healthy People 2010 Goal: Decrease the proportion of pregnancies that are unintended to 30.0 percent.

Data are survey data for 1998-2002, available for large counties; otherwise, only data for regions are available. The state rate is 39.4 percent.

Counties or regions categorized as close to the goal are within 20 percent of the goal; counties or regions at some distance from the goal are more than 20 percent away but less than double the goal; and counties or regions far from the goal are at least double the desired goal.

Colorado Unintended Pregnancy Rates State Performance Measure 2 Page 1 of 2

Counties or Regions Meeting the Healthy People 2010 Goal (at or below 30.0%) Douglas

### Counties or Regions Close to the Healthy People 2010 Goal (30.1%-36.0%)

Boulder

Eagle

Eagle/Grand/Jackson/Pitkin/Routt/Summit

Jefferson

# Counties or Regions At Some Distance from the Healthy People 2010 Goal (36.1%-44.9%):

Adams

Adams/Arapahoe/Boulder/Clear Creek/Denver/Douglas/Gilpin/Jefferson

Arapahoe

Archuleta/Dolores/La Plata/Montezuma/San Juan

Cheyenne/Elbert/Kit Carson/Lincoln

Delta/Gunnison/Hinsdale/Montrose/Ouray/San Miguel

Denver

El Paso

El Paso/Park/Teller

Garfield

Garfield/Mesa/Moffat/Rio Blanco

Larimer

Pueblo

Weld

#### Counties or Regions Far from the Healthy People 2010 Goal (45.0% or higher):

Alamosa/Conejos/Costilla/Mineral/Rio Grande/Saguache

Baca/Bent/Crowley/Kiowa/Otero/Prowers

Chaffee/Custer/Fremont/Lake

Huerfano/Las Animas

Logan/Morgan/Phillips/Sedgwick/Washington/Yuma

Mesa

#### Data not Available:

Broomfield

Colorado Unintended Pregnancy Rates State Performance Measure 2 Page 2 of 2