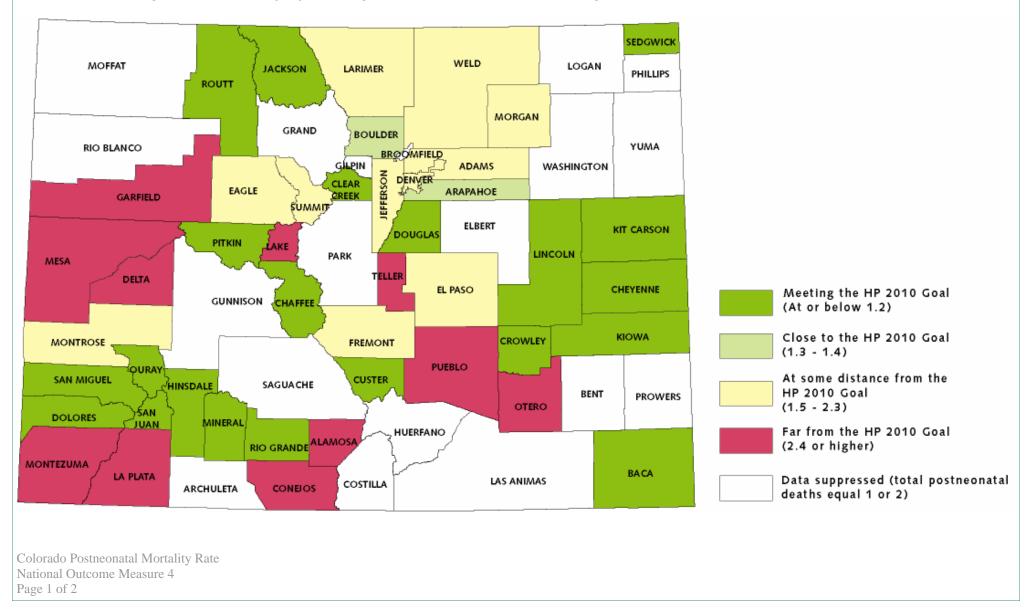

## Postneonatal Mortality Rate National Outcome Measure 4

Healthy People 2010 Goal: Reduce the postneonatal mortality rate to no more than 1.2 deaths per 1,000 births.

County rates are 1999-2003 five-year averages, except for Broomfield, which is 2002-2003 only. The state rate is 1.9.

Counties categorized as close to the goal are within 20 percent of the goal; counties at some distance from the goal are more than 20 percent away but less than double the goal; and counties far from the goal are at least double the desired goal.

### **Counties Meeting the HP 2010 Goal (at or below 1.2)**

Baca Chaffee Cheyenne Clear Creek Crowley Custer Dolores Douglas Hinsdale Jackson Kiowa Kit Carson Lincoln Mineral Ouray Pitkin Rio Grande Routt San Juan San Miguel Sedgwick

# Counties Close to the HP 2010 Goal (1.3 - 1.4)

Arapahoe

### Boulder

### **Counties At Some Distance from the HP 2010 Goal (1.5 - 2.3):**

| Adams   | Fremont   | Morgan |
|---------|-----------|--------|
| Denver  | Jefferson | Summit |
| Eagle   | Larimer   | Weld   |
| El Paso | Montrose  |        |

# **Counties Far from the HP 2010 Goal (2.4 or higher):**

| Alamosa  | La Plata  | Otero  |
|----------|-----------|--------|
| Conejos  | Lake      | Pueblo |
| Delta    | Mesa      | Teller |
| Garfield | Montezuma |        |

#### Data suppressed (total postneonatal deaths equal 1 or 2):

| Archuleta              | Gunnison   | Prowers    |
|------------------------|------------|------------|
| Bent                   | Huerfano   | Rio Blanco |
| Broomfield (2002-2003) | Las Animas | Saguache   |
| Costilla               | Logan      | Washington |
| Elbert                 | Moffat     | Yuma       |
| Gilpin                 | Park       |            |
| Grand                  | Phillips   |            |
|                        |            |            |