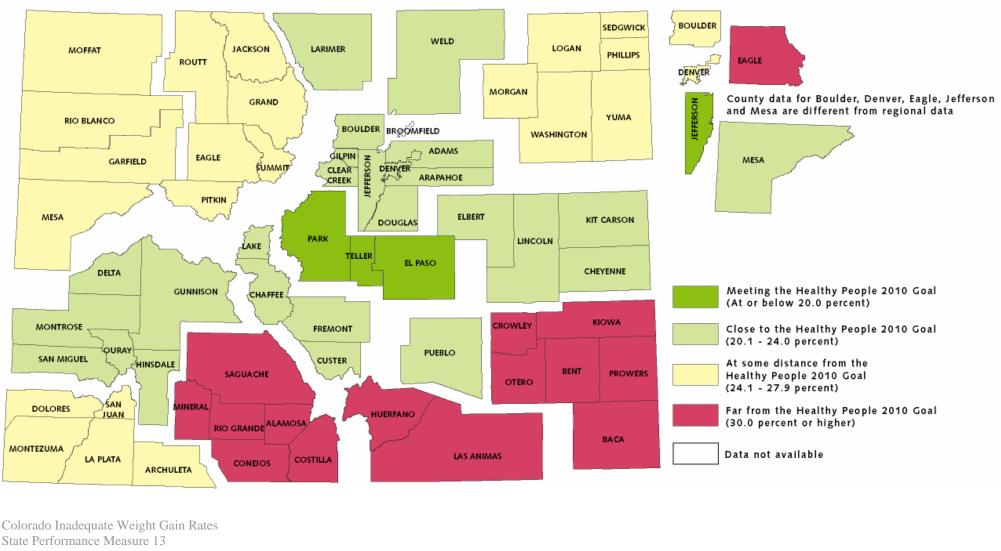

## Inadequate Weight Gain Rate State Performance Measure 13

Healthy People 2010 Goal: Reduce the percentage of women with inadequate weight gain during pregnancy to 20.0 percent.

Data are survey data for 1998-2002, available for large counties; otherwise, only data for regions are available. The state rate is 23.3 percent.

Counties or regions categorized as close to the goal are within 20 percent of the goal; counties or regions at some distance from the goal are more than 20 percent away but less than double the goal; and counties or regions far from the goal are at least double the desired goal.

**Counties or Regions Meeting the Healthy People 2010 Goal (at or below 20.0%)** 

El Paso El Paso/Park/Teller Jefferson

## Counties or Regions Close to the Healthy People 2010 Goal (20.1%-24.0%)

Adams Adams/Arapahoe/Boulder/Clear Creek/Denver/Douglas/Gilpin/Jefferson Arapahoe Chaffee/Custer/Fremont/Lake Cheyenne/Elbert/Kit Carson/Lincoln Delta/Gunnison/Hinsdale/Montrose/Ouray/San Miguel Douglas Larimer Mesa Pueblo Weld

# Counties or Regions At Some Distance from the Healthy People 2010 Goal (24.1%-27.9%):

Archuleta/Dolores/La Plata/Montezuma/San Juan Boulder Denver Eagle/Grand/Jackson/Pitkin/Routt/Summit Garfield Garfield/Mesa/Moffat/Rio Blanco Logan/Morgan/Phillips/Sedgwick/Washington/Yuma

### **Counties or Regions Far from the Healthy People 2010 Goal (30.0% or higher):**

Alamosa/Conejos/Costilla/Mineral/Rio Grande/Saguache Baca/Bent/Crowley/Kiowa/Otero/Prowers Eagle Huerfano/Las Animas

#### **Data not Available:** Broomfield

Colorado Inadequate Weight Gain Rates State Performance Measure 13 Page 2 of 2