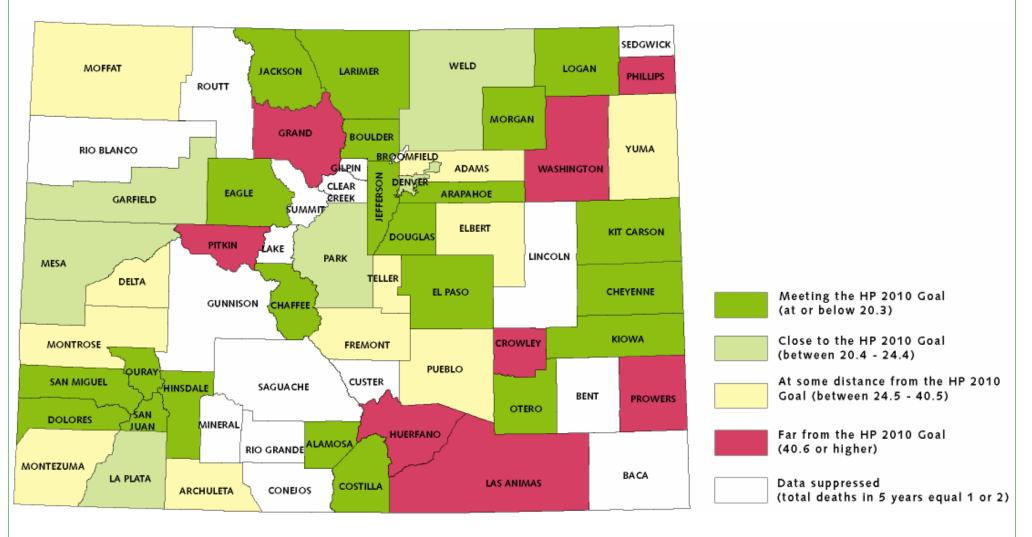

# Child Death Rate 1-14 National Outcome Measure 6

Healthy People 2010 Goal: Reduce the death rate of children to no more than 20.3 deaths per 100,000 children age 1-14.

County rates are 1999-2003 five-year averages, except for Broomfield which is 2002-2003 only. The state rate is 21.3.

Counties categorized as close to the goal are within 20 percent of the goal; counties at some distance from the goal are more than 20 percent away but less than double the goal; and counties far from the goal are at least double the desired goal.

## **Counties Meeting the HP 2005 Goal (at or below 20.3)**

| Alamosa  | Eagle     | Logan      |
|----------|-----------|------------|
| Arapahoe | El Paso   | Morgan     |
| Boulder  | Hinsdale  | Otero      |
| Chaffee  | Jackson   | Ouray      |
| Cheyenne | Jefferson | San Juan   |
| Costilla | Kiowa     | San Miguel |
|          |           |            |

Dolores Kit Carson Douglas Larimer

### **Counties Close to the HP 2010 Goal (20.4 - 24.4)**

Denver La Plata Park Garfield Mesa Weld

#### Counties At Some Distance from the HP 2010 Goal (24.5 - 40.5):

Adams Fremont Pueblo Archuleta Moffat Teller Delta Montezuma Yuma

Elbert Montrose

#### Counties Far from the HP 2010 Goal (40.6 or higher):

Crowley Las Animas Prowers
Grand Phillips Washington

Huerfano Pitkin

### Counties with Data Suppressed (1 or 2 deaths in the 5-year period):

BacaGilpinRio GrandeBentGunnisonRouttBroomfield (2002-2003 only)LakeSaguacheClear CreekLincolnSedgwickConejosMineralSummit

Custer Rio Blanco