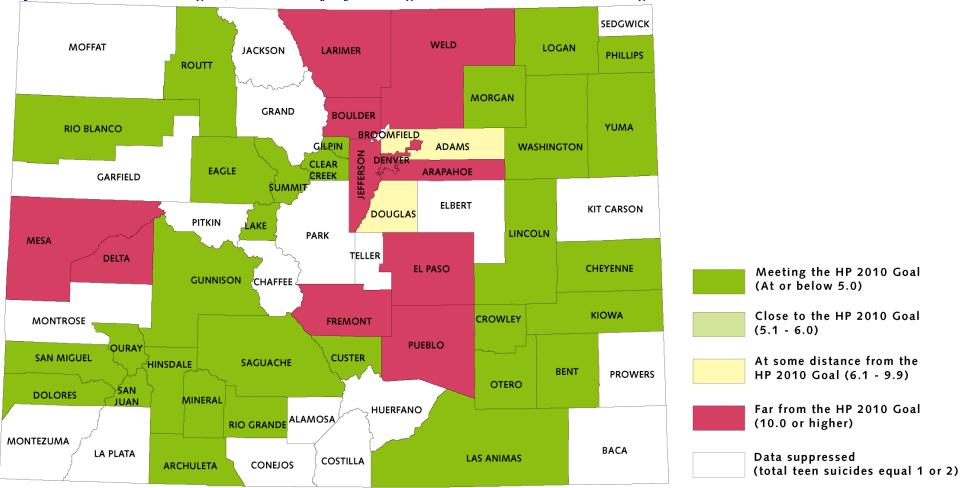

Colorado Teen Suicide Rates State Performance Measure 16 Page 1 of 2

# Teen Suicide Rate State Performance Measure 16

Healthy People 2010 Goal: Reduce suicides to no more than 5.0 per 100,000 youth aged 15-19.

County rates are 1998-2002 five-year averages, except for Broomfield which is 2002 only. The state rate is 13.0.

Counties categorized as close to the goal are within 20 percent of the goal; counties at some distance from the goal are more than 20 percent away but less than double the goal; and counties far from the goal are at least double the desired goal.

## **Counties Meeting the HP 2010 Goal (at or below 5.0)**

| Archuleta   | Hinsdale   | Phillips   |
|-------------|------------|------------|
| Bent        | Kiowa      | Rio Blanco |
| Cheyenne    | Lake       | Rio Grande |
| Clear Creek | Las Animas | Routt      |
| Crowley     | Lincoln    | Saguache   |
| Custer      | Logan      | San Juan   |
| Dolores     | Mineral    | San Miguel |
| Eagle       | Morgan     | Summit     |
| Gilpin      | Otero      | Washington |
| Gunnison    | Ouray      | Yuma       |

### Counties Close to the HP 2010 Goal (5.1 - 6.0)

None

#### Counties At Some Distance from the HP 2010 Goal (6.1 - 9.9):

Adams Douglas

#### Counties Far from the HP 2010 Goal (10.0 or higher):

Arapahoe El Paso Mesa Boulder Fremont Pueblo Delta Jefferson Weld

Denver Larimer

#### Data suppressed (total teen suicides equal 1 or 2):

Garfield Alamosa Montezuma Grand Montrose Baca Broomfield (2002) Park Huerfano Chaffee Jackson Pitkin Conejos Kit Carson **Prowers** Costilla La Plata Sedgwick Elbert Moffat Teller