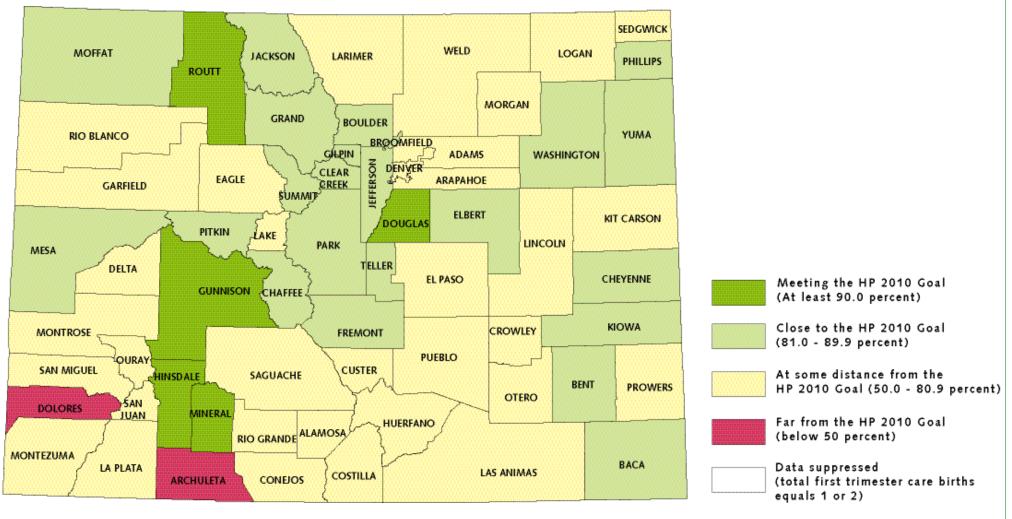

### First Trimester Prenatal Care National Performance Measure 18

Healthy People 2010 Goal: Increase the percent of infants born to pregnant women receiving prenatal care beginning in the first trimester to 90.0 percent.

County rates are for the year 2002. The state rate is 79.1 percent.

Counties categorized as close to the goal are within 90 percent of the goal; counties at some distance from the goal are between 51 percent and 89 percent of the goal; and counties far from the goal are 50 percent or less of the desired goal.

## **Counties Meeting the HP 2010 Goal (at least 90.0%)**

Douglas Hinsdale Routt

Gunnison Mineral

### **Counties Close to the HP 2010 Goal (81.0% - 89.9%)**

Baca Fremont Park Bent Gilpin **Phillips** Grand Pitkin Boulder Broomfield Jackson Summit Jefferson Teller Chaffee Chevenne Kiowa Washington Clear Creek Mesa Yuma

Elbert Moffat

#### Counties At Some Distance from the HP 2010 Goal (50.0% - 80.9%)

Adams Huerfano Ouray Kit Carson Alamosa **Prowers** Arapahoe La Plata Pueblo Coneios Lake Rio Blanco Costilla Rio Grande Larimer Las Animas Crowley Saguache Custer Lincoln San Juan Delta San Miguel Logan Denver Montezuma Sedgwick Weld Eagle Montrose

El Paso Morgan Garfield Otero

#### Counties Far from the HP 2010 Goal (below 50.0%):

Archuleta Dolores

## Data suppressed (total first trimester care births equals 1 or 2):

None

Colorado First Trimester Prenatal Care National Performance Measure 18 Page 2 of 2