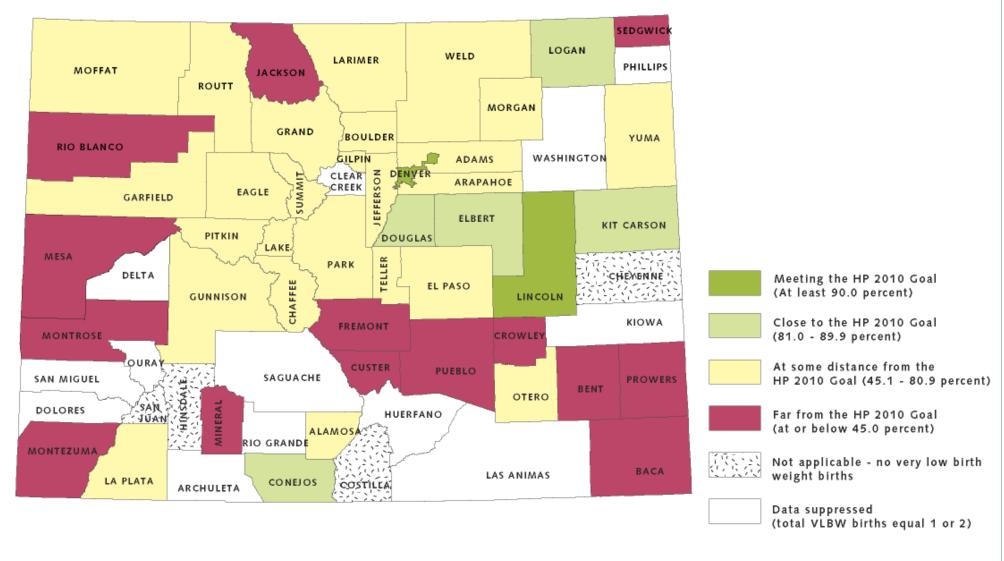

## Very Low Birth Weight Births in Level III Hospitals National Performance Measure 17

Healthy People 2010 Goal: Increase the percent of very low birth weight infants delivered at facilities for high-risk deliveries and neonates to 90.0%.

County rates are for 1996-2000.

Counties categorized as close to the goal are within 90 percent of the goal; counties at some distance from the goal are between 51 percent and 89 percent of the goal; and counties far from the goal are 50 percent or less of the desired goal.

### **Counties Meeting the HP 2010 Goal (at least 90.0%)**

Denver Lincoln

#### **Counties Close to the HP 2010 Goal (81.0% - 89.9%)**

Conejos Elbert Logan

Douglas Kit Carson

#### Counties At Some Distance from the HP 2010 Goal (45.1% - 80.9%)

| Adams    | Gilpin    | Otero  |
|----------|-----------|--------|
| Alamosa  | Grand     | Park   |
| Arapahoe | Gunnison  | Pitkin |
| Boulder  | Jefferson | Routt  |
| Chaffee  | Lake      | Summit |
| Douglas  | La Plata  | Teller |
| Eagle    | Larimer   | Weld   |
| El Paso  | Moffat    | Yuma   |

Garfield Morgan

#### Counties Far from the HP 2010 Goal (at or below 45.0%):

BacaJacksonProwersBentMesaPuebloCrowleyMineralRio BlancoCusterMontezumaSedgwick

Fremont Montrose

#### Not Applicable - No very low birth weight births:

Cheyenne Hinsdale Costilla San Juan

#### Data suppressed (total very low birth weight births equal 1 or 2):

ArchuletaHuerfanoRio GrandeClear CreekKiowaSaguacheDeltaLas AnimasSan MiguelDoloresOuray PhillipsWashington