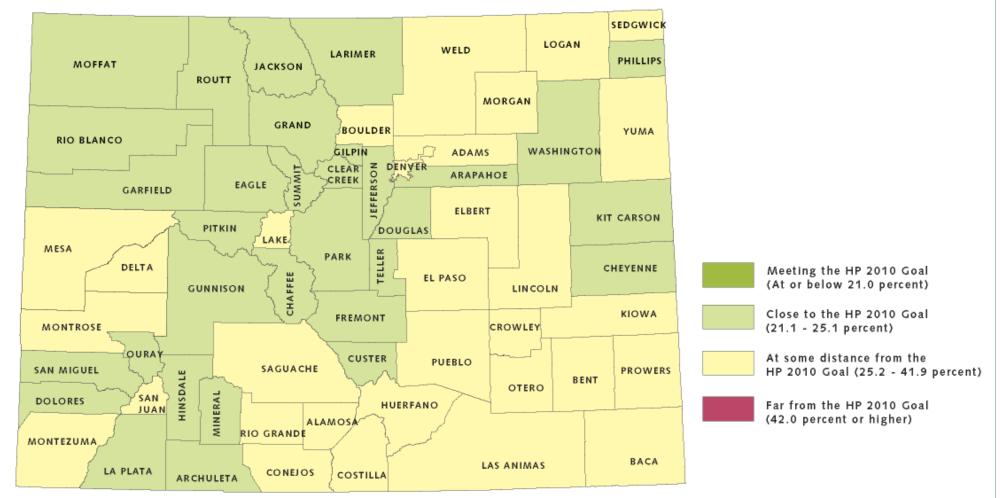

# **Untreated Decay**

Healthy People 2010 Goal: Reduce the proportion of children with untreated dental decal in primary and permanent teeth to 21.0 percent or less.

County rates are estimated for 2002.

Counties categorized as close to the goal are within 20 percent of the goal; counties at some distance from the goal are at least 20 percent away but are less than double the goal; and counties far from the goal are double the goal.

Counties Meeting the HP 2010 Goal (at or below 21.0 percent): None

### Counties Close to the HP 2010 Goal (21.1 – 25.1 percent):

| Arapahoe    | Gilpin     | Ouray      |
|-------------|------------|------------|
| Archuleta   | Grand      | Park       |
| Chaffee     | Gunnison   | Phillips   |
| Cheyenne    | Hinsdale   | Pitkin     |
| Clear Creek | Jackson    | Rio Blanco |
| Custer      | Jefferson  | Routt      |
| Dolores     | Kit Carson | San Miguel |
| Douglas     | La Plata   | Summit     |
| Eagle       | Larimer    | Teller     |
| Fremont     | Mineral    | Washington |
| Garfield    | Moffat     | 0          |
|             |            |            |

#### Counties At Some Distance from the HP 2010 Goal (25.2 – 41.9 percent):

| Adams    | Elbert     | Otero      |
|----------|------------|------------|
| Alamosa  | Huerfano   | Prowers    |
| Baca     | Kiowa      | Pueblo     |
| Bent     | Lake       | Rio Grande |
| Boulder  | Las Animas | Saguache   |
| Conejos  | Lincoln    | San Juan   |
| Costilla | Logan      | Sedgwick   |
| Crowley  | Mesa       | Weld       |
| Delta    | Montezuma  | Yuma       |
| Denver   | Montrose   |            |
| El Paso  | Morgan     |            |

# **Counties Far from the HP 2010 Goal (42.0 percent or higher):** None