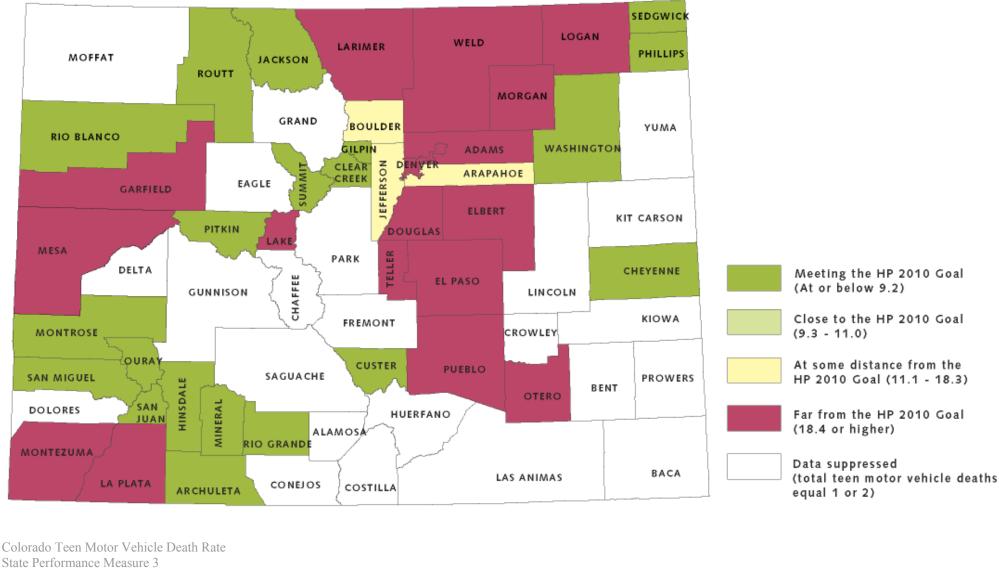

# Teen Motor Vehicle Death Rate State Performance Measure 3

Healthy People 2010 Goal: Reduce the rate of deaths among adolescents age 15-19 caused by motor vehicle crashes to 9.2 deaths per 100,000 teens.

County rates are for 1999-2001 three-year averages.

Counties categorized as close to the goal are within 20 percent of the goal; counties at some distance from the goal are more than 20 percent away but less than double the goal; and counties far from the goal are at least double the desired goal.

### Teen Motor Vehicle Death Rate State Performance Measure 3

**Healthy People 2010 Goal:** *Reduce the rate of deaths among adolescents age 15-19 caused by motor vehicle crashes to 9.2 deaths per 100,000 teens.* 

## County rates are for 1999-2001 three-year averages.

Counties categorized as close to the goal are within 20 percent of the goal; counties at some distance from the goal are more than 20 percent away but less than double the goal; and counties far from the goal are at least double the desired goal.

### **Counties Meeting the HP 2010 Goal (at or below 9.2)**

Archuleta Cheyenne Clear Creek Custer Gilpin Hinsdale Jackson Mineral Montrose Ouray Phillips Pitkin Rio Blanco Rio Grande Routt San Juan San Miguel Sedgwick Summit Washington

# Counties Close to the HP 2010 Goal (9.3 - 11.0)

None

| <b>Counties At Some Dista</b> | ance from the HP 2010 Ge | oal (11.1 - 18.3) |
|-------------------------------|--------------------------|-------------------|
| Arapahoe                      | Boulder                  | Jefferson         |

#### **Counties Far from the HP 2010 Goal (18.4 or higher):**

| Adams    | La Plata  | Morgan |
|----------|-----------|--------|
| Denver   | Lake      | Otero  |
| Douglas  | Larimer   | Pueblo |
| El Paso  | Logan     | Teller |
| Elbert   | Mesa      | Weld   |
| Garfield | Montezuma |        |

#### Data suppressed (total teen motor vehicle deaths equal 1 or 2):

| Alamosa  | Eagle      | Moffat   |
|----------|------------|----------|
| Baca     | Fremont    | Park     |
| Bent     | Grand      | Prowers  |
| Chaffee  | Gunnison   | Saguache |
| Conejos  | Huerfano   | Yuma     |
| Costilla | Kiowa      |          |
| Crowley  | Kit Carson |          |
| Delta    | Las Animas |          |
| Dolores  | Lincoln    |          |