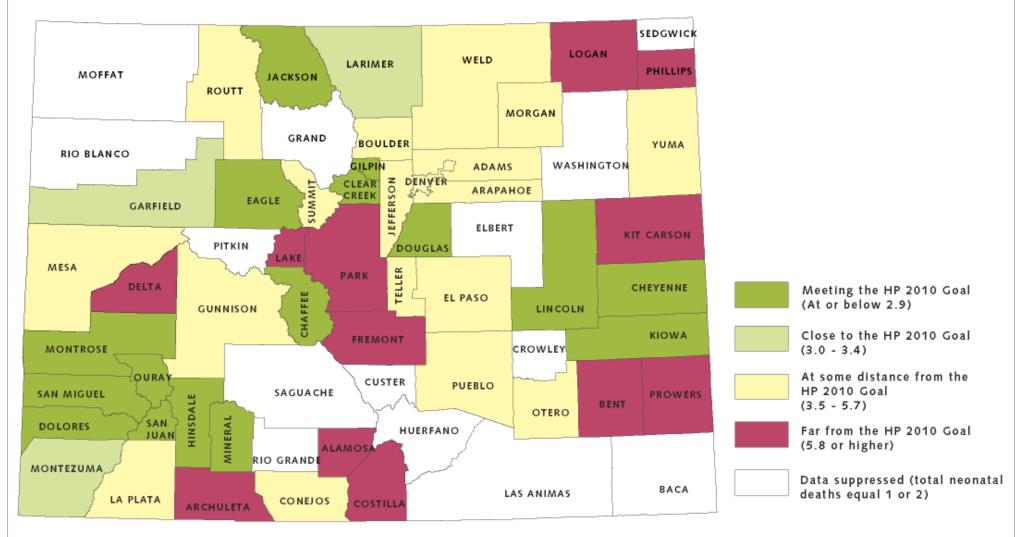

### **Neonatal Mortality Rate** National Outcome Measure 3

Healthy People 2010 Goal: Reduce the neonatal mortality rate to no more than 2.9 deaths per 1,000 births.

County rates are 1997-2001 five-year averages.

Counties categorized as close to the goal are within 20 percent of the goal; counties at some distance from the goal are more than 20 percent away but less than double the goal; and counties far from the goal are at least double the desired goal.

Colorado Neonatal Mortality Rate National Outcome Measure 3 Page 1 of 2

# **Counties Meeting the HP 2010 Goal (at or below 2.9)**

| Chaffee     | Gilpin   | Montrose   |
|-------------|----------|------------|
| Cheyenne    | Hinsdale | Ouray      |
| Clear Creek | Jackson  | San Juan   |
| Dolores     | Kiowa    | San Miguel |

Douglas Lincoln Eagle Mineral

# Counties Close to the HP 2010 Goal (3.0 - 3.4)

Garfield Larimer Montezuma

#### Counties At Some Distance from the HP 2010 Goal (3.5 - 5.7):

| Adams    | Gunnison  | Pueblo |
|----------|-----------|--------|
| Arapahoe | Jefferson | Routt  |
| Boulder  | La Plata  | Summit |
| Conejos  | Mesa      | Teller |
| Denver   | Morgan    | Weld   |
| El Paso  | Otero     | Yuma   |

# Counties Far from the HP 2010 Goal (5.8 or higher):

| Alamosa   | Delta      | Logan    |
|-----------|------------|----------|
| Archuleta | Fremont    | Park     |
| Bent      | Kit Carson | Phillips |
| Costilla  | Lake       | Prowers  |

#### Data suppressed (total neonatal deaths equal 1 or 2):

| 2 um suppresseu (total neonatal deutins equal 1 of 2). |            |            |  |  |
|--------------------------------------------------------|------------|------------|--|--|
| Baca                                                   | Huerfano   | Rio Grande |  |  |
| Crowley                                                | Las Animas | Saguache   |  |  |
| Custer                                                 | Moffat     | Sedgwick   |  |  |
| Elbert                                                 | Pitkin     | Washington |  |  |
|                                                        |            |            |  |  |

Grand Rio Blanco