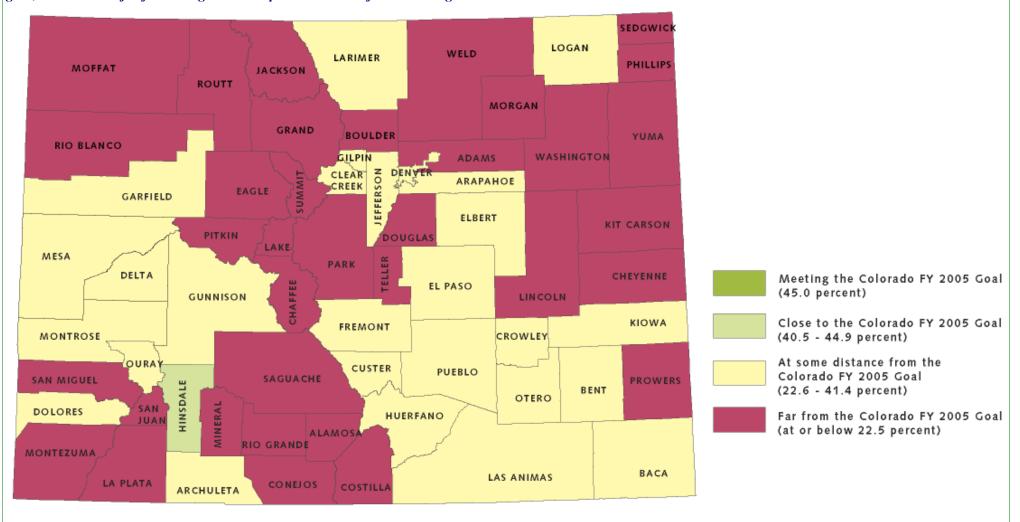

Counties Meeting the Colorado FY 2005 Goal (45.0% or more): None

Counties Close to the Colorado FY 2005 Goal (40.5% - 44.9%): Hinsdale

## Counties At Some Distance from the Colorado FY 2005 Goal (22.6% - 41.4%):

Dolores Kiowa Arapahoe Archuleta El Paso Larimer Baca Elbert Las Animas Bent Fremont Logan Clear Creek Garfield Mesa Montrose Crowley Gilpin Gunnison Custer Otero Delta Huerfano Ourav Denver Jefferson Pueblo

## Counties Far from the Colorado FY 2005 Goal (at or below 22.5%):

Rio Grande Adams Lake Alamosa La Plata Routt Boulder Lincoln Saguache Chaffee Mineral San Juan San Miguel Cheyenne Moffat Conejos Sedgwick Montezuma Costilla Summit Morgan Douglas Teller Park Eagle **Phillips** Washington Grand Pitkin Weld Jackson **Prowers** Yuma

Kit Carson Rio Blanco