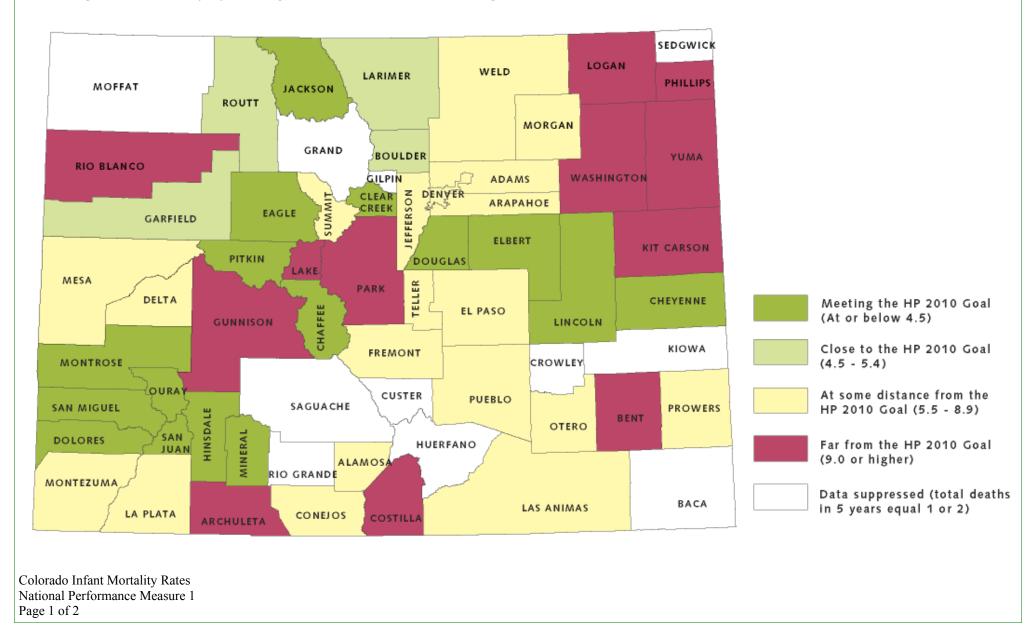

# Infant Mortality Rates National Outcome Measure 1

Healthy People 2010 Goal: Reduce the infant mortality rate to no more than 4.5 deaths per 1,000 births.

County rates are 1997-2001 five-year averages.

Counties categorized as close to the goal are within 20 percent of the goal; counties at some distance from the goal are more than 20 percent away but less than double the goal; and counties far from the goal are at least double the desired goal.

## Infant Mortality Rates National Outcome Measure 1

**Healthy People 2010 Goal:** *Reduce the infant mortality rate to no more than 4.5 deaths per 1,000 births.* 

# County rates are 1997-2001 five-year averages.

Counties categorized as close to the goal are within 20 percent of the goal; counties at some distance from the goal are more than 20 percent away but less than double the goal; and counties far from the goal are at least double the desired goal.

## **Counties Meeting the HP 2010 Goal (at or below 4.5):**

Chaffee Cheyenne Clear Creek Dolores Douglas Eagle Elbert Hinsdale Jackson Lincoln Mineral Montrose Ouray Pitkin San Juan San Miguel

Rio Grande Saguache Sedgwick

# Counties Close to the HP 2010 Goal (4.5 - 5.4):

| Boulder  | Larimer |
|----------|---------|
| Garfield | Routt   |

### **Counties At Some Distance from the HP 2010 Goal (5.5 - 8.9):**

| Adams    | Fremont    | Otero   |
|----------|------------|---------|
| Alamosa  | Jefferson  | Prowers |
| Arapahoe | La Plata   | Pueblo  |
| Conejos  | Las Animas | Summit  |
| Delta    | Mesa       | Teller  |
| Denver   | Montezuma  | Weld    |
| El Paso  | Morgan     |         |

### **Counties Far from the HP 2010 Goal (9.0 or higher):**

| Archuleta | Kit Carson | Phillips   |
|-----------|------------|------------|
| Bent      | Lake       | Rio Blanco |
| Costilla  | Logan      | Washington |
| Gunnison  | Park       | Yuma       |

#### Data suppressed (total deaths in 5 years equal 1 or 2):

| Baca    | Grand    |
|---------|----------|
| Crowley | Huerfano |
| Custer  | Kiowa    |
| Gilpin  | Moffat   |

Colorado Infant Mortality Rates National Performance Measure 1 Page 2 of 2