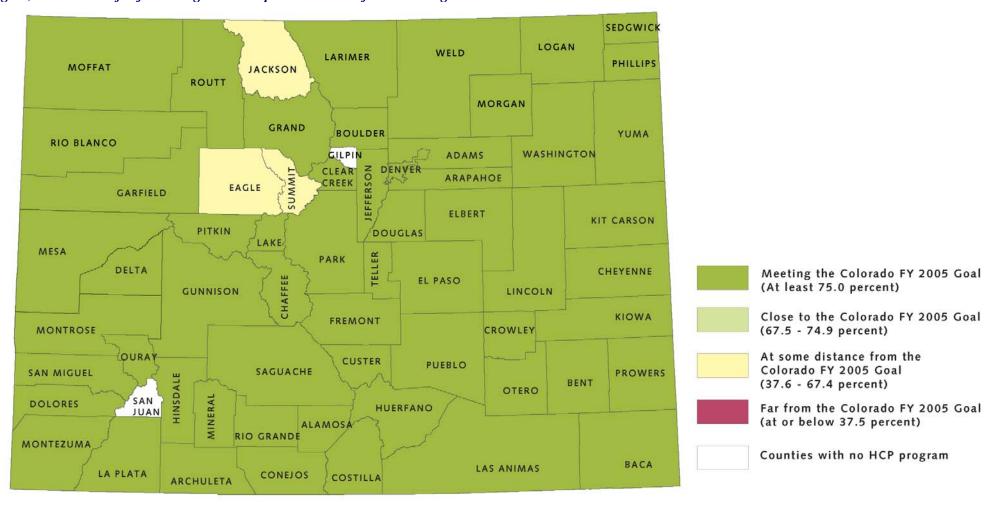

## **Counties Meeting the Colorado FY 2005 Goal (at least 75.0%)**

Fremont Adams Morgan Alamosa Garfield Otero Arapahoe Grand Ouray Archuleta Gunnison Park Baca Hinsdale **Phillips** Bent Huerfano Pitkin Boulder Jefferson **Prowers** Chaffee Kit Carson Pueblo Cheyenne Lake Rio Blanco Clear Creek Kiowa Rio Grande Coneios La Plata Routt Larimer Costilla Saguache Crowley Las Animas San Miguel Custer Lincoln Sedgwick Delta Logan Teller Denver Mesa Washington **Dolores** Mineral Weld Douglas Moffat Yuma El Paso Montezuma

Counties Close to the Colorado FY 2005 Goal (67.5% - 74.9%):

Montrose

None

Elbert

Counties At Some Distance from the Colorado FY 2005 Goal (37.6% - 67.4%):

Eagle Summit

Jackson

Counties Far from the Colorado FY 2005 Goal (at or below 37.5%):

None

**Counties with no HCP program:** 

Gilpin San Juan Colorado HCP Insured Children National Performance Measure 11

Page 2 of 2