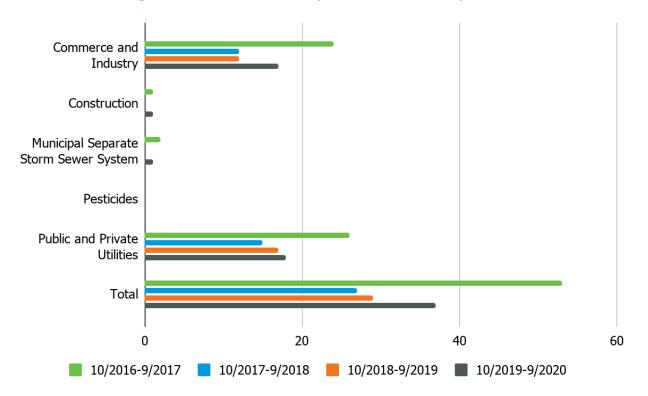

HB17-1285 requires that the program provide information regarding permit production and timeliness. Figures 2 through 7 summarize the number of permits that were issued/reissued, modified, or administratively continued for all the reporting years. Permits have five-year terms. Issued permits are permits that are new and issued for the first time. A reissued permit has expired after its five-year term, but the permittee filed a renewal application to continue their discharge and the program has processed the renewal. A permit modification is a change to an existing permit during its term. Administratively continued permits are permits that have expired, but the program has received a renewal application at least 180 days prior to the expiration date of the permit. If the program receives a complete application but does not renew the permit prior to the expiration date, the permit is automatically administratively continued, and the permittee is still authorized to discharge under its expired permits terms and conditions. Administratively extended permits cannot be modified.

Figures 2 and 3 display the number of individual permits and general permit certifications that were issued/reissued for all of the reporting years by permitting sector the program regulates. Again, the permitting sectors include commerce and industry, construction, MS4, pesticides, and public and private utilities. An individual permit is written to reflect site-specific conditions of a single discharger based on information submitted by that discharger in a permit application and is unique to that discharger. A general permit is written to cover multiple dischargers with similar operations and types of discharges based on the permit writer's professional knowledge of those types of activities and discharges. Figure 2 shows that the number of individual permits that were issued/reissued has increased significantly over time. However, due to vacancies in the Permit Section for reporting year 10/2019-9/2020 we issued less permits than previous reporting years. Figure 3 shows that the total number of general permit certifications that were issued/reissued has been consistent except for the 10/2018-9/2019 reporting year when the construction general permit was administratively extended.