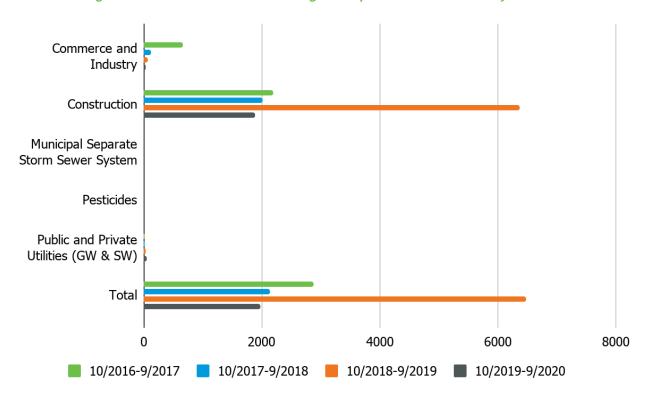

HB17-1285 requires that the program provide information regarding permit production and timeliness. Figures 2 through 7 summarize the number of permits that were issued/reissued, modified, or administratively continued for all the reporting years. Permits have five-year terms. Issued permits are permits that are new and issued for the first time. A reissued permit has expired after its five-year term, but the permittee filed a renewal application to continue their discharge and the program has processed the renewal. A permit modification is a change to an existing permit during its term. Administratively continued permits are permits that have expired, but the program has received a renewal application at least 180 days prior to the expiration date of the permit. If the program receives a complete application but does not renew the permit prior to the expiration date, the permit is automatically administratively continued, and the permittee is still authorized to discharge under its expired permits terms and conditions. Administratively extended permits cannot be modified.

Figures 2 and 3 display the number of individual permits and general permit certifications that were issued/reissued for all of the reporting years by permitting sector the program regulates. Again, the permitting sectors include commerce and industry, construction, MS4, pesticides, and public and private utilities. An individual permit is written to reflect site-specific conditions of a single discharger based on information submitted by that discharger in a permit application and is unique to that discharger. A general permit is written to cover multiple dischargers with similar operations and types of discharges based on the permit writer's professional knowledge of those types of activities and discharges. Figure 2 shows that the number of individual permits that were issued/reissued has increased significantly over time. However, due to vacancies in the Permit Section for reporting year 10/2019-9/2020 we issued less permits than previous reporting years. Figure 3 shows that the total number of general permit certifications that were issued/reissued has been consistent except for the 10/2018-9/2019 reporting year when the construction general permit was administratively extended.