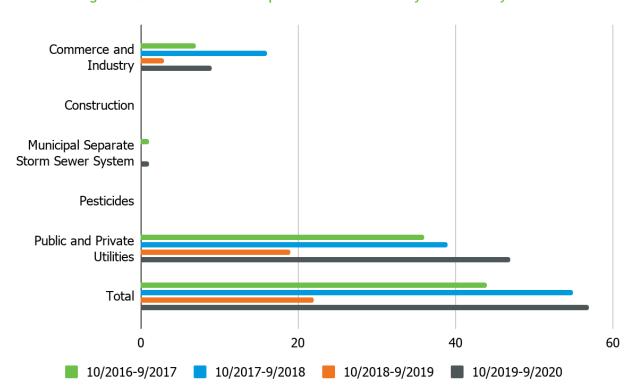

HB17-1285 requires that the program provide information regarding permit production and timeliness. Figures 2 through 7 summarize the number of permits that were issued/reissued, modified, or administratively continued for all the reporting years. Permits have five-year terms. Issued permits are permits that are new and issued for the first time. A reissued permit has expired after its five-year term, but the permittee filed a renewal application to continue their discharge and the program has processed the renewal. A permit modification is a change to an existing permit during its term. Administratively continued permits are permits that have expired, but the program has received a renewal application at least 180 days prior to the expiration date of the permit. If the program receives a complete application but does not renew the permit prior to the expiration date, the permit is automatically administratively continued, and the permittee is still authorized to discharge under its expired permits terms and conditions. Administratively extended permits cannot be modified.

Figures 2 and 3 display the number of individual permits and general permit certifications that were issued/reissued for all of the reporting years by permitting sector the program regulates. Again, the permitting sectors include commerce and industry, construction, MS4, pesticides, and public and private utilities. An individual permit is written to reflect site-specific conditions of a single discharger based on information submitted by that discharger in a permit application and is unique to that discharger. A general permit is written to cover multiple dischargers with similar operations and types of discharges based on the permit writer's professional knowledge of those types of activities and discharges. Figure 2 shows that the number of individual permits that were issued/reissued has increased significantly over time. However, due to vacancies in the Permit Section for reporting year 10/2019-9/2020 we issued less permits than previous reporting years. Figure 3 shows that the total number of general permit certifications that were issued/reissued has been consistent except for the 10/2018-9/2019 reporting year when the construction general permit was administratively extended.