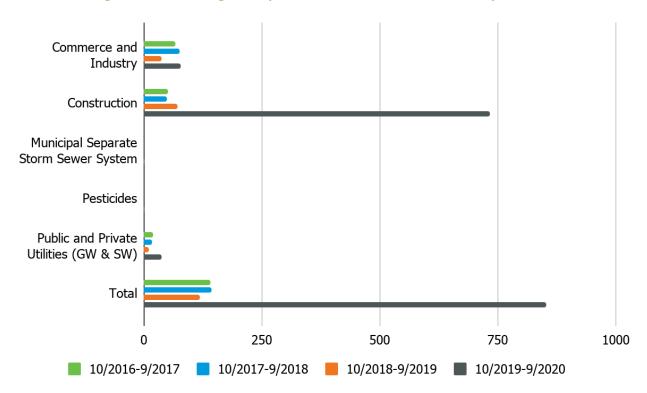

HB17-1285 requires that the program provide information regarding permit production and timeliness. Figures 2 through 7 summarize the number of permits that were issued/reissued, modified, or administratively continued for all the reporting years. Permits have five-year terms. Issued permits are permits that are new and issued for the first time. A reissued permit has expired after its five-year term, but the permittee filed a renewal application to continue their discharge and the program has processed the renewal. A permit modification is a change to an existing permit during its term. Administratively continued permits are permits that have expired, but the program has received a renewal application at least 180 days prior to the expiration date of the permit. If the program receives a complete application but does not renew the permit prior to the expiration date, the permit is automatically administratively continued, and the permittee is still authorized to discharge under its expired permits terms and conditions. Administratively extended permits cannot be modified.

Figures 2 and 3 display the number of individual permits and general permit certifications that were issued/reissued for all of the reporting years by permitting sector the program regulates. Again, the permitting sectors include commerce and industry, construction, MS4, pesticides, and public and private utilities. An individual permit is written to reflect site-specific conditions of a single discharger based on information submitted by that discharger in a permit application and is unique to that discharger. A general permit is written to cover multiple dischargers with similar operations and types of discharges based on the permit writer's professional knowledge of those types of activities and discharges. Figure 2 shows that the number of individual permits that were issued/reissued has increased significantly over time. However, due to vacancies in the Permit Section for reporting year 10/2019-9/2020 we issued less permits than previous reporting years. Figure 3 shows that the total number of general permit certifications that were issued/reissued has been consistent except for the 10/2018-9/2019 reporting year when the construction general permit was administratively extended.