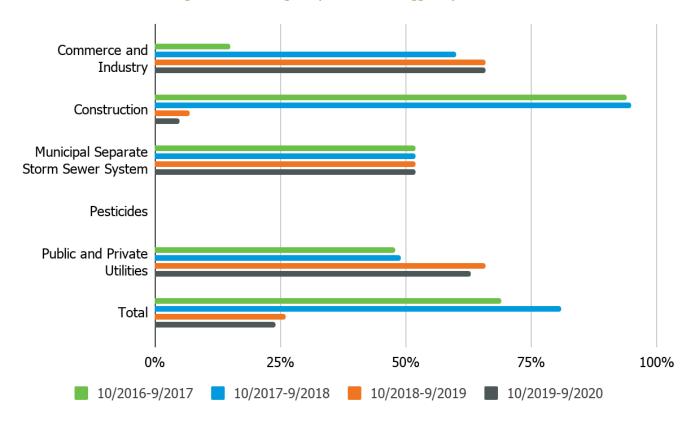

### Section 6 Protection and restoration: Permits

The federal Clean Water Act and the Colorado Water Quality Control Act prohibit the discharge of pollutants to state waters unless those discharges will not compromise the uses of those waters. The Permits Section works to issue and manage permits for entities requesting to discharge pollutants to waters of the state. For discharges to surface water, the section processes permits as part of EPA's National Pollution Discharge Elimination System as EPA has delegated that Colorado issue these permits. For discharges to groundwater, permits are issued as part of the Colorado Discharge Permit System. Additionally, the Permits Section develops preliminary effluent limitations for planning purposes and issues reuse authorizations, authorizations for biosolids application, and authorizations for pretreatment discharges to domestic wastewater systems from industrial facilities. The section also manages data collection and storage to ensure that collected data meets internal data standards and EPA requirements.

HB17-1285 requires that the program provide information regarding permit production and timeliness. Figures 2 through 7 summarize the number of permits that were issued/reissued, modified, or administratively continued for all the reporting years. Permits have five-year terms. Issued permits are permits that are new and issued for the first time. A reissued permit has expired after its five-year term, but the permittee filed a renewal application to continue their discharge and the program has processed the renewal. A permit modification is a change to an existing permit during its term. Administratively continued permits are permits that have expired, but the program has received a renewal application at least 180 days prior to the expiration date of the permit. If the program receives a complete application but does not renew the permit prior to the expiration date, the permit is automatically administratively continued, and the permittee is still authorized to discharge under its expired permits terms and conditions. Administratively extended permits cannot be modified.

Figures 2 and 3 display the number of individual permits and general permit certifications that were issued/reissued for all of the reporting years by permitting sector the program regulates. Again, the permitting sectors include commerce and industry, construction, MS4, pesticides, and public and private utilities. An individual permit is written to reflect site-specific conditions of a single discharger based on information submitted by that discharger in a permit application and is unique to that discharger. A general permit is written to cover multiple dischargers with similar operations and types of discharges based on the permit writer's professional knowledge of those types of activities and discharges. Figure 2 shows that the number of individual permits that were issued/reissued has increased significantly over time. However, due to vacancies in the Permit Section for reporting year 10/2019-9/2020 we issued less permits than previous reporting years. Figure 3 shows that the total number of general permit certifications that were issued/reissued has been consistent except for the 10/2018-9/2019 reporting year when the construction general permit was administratively extended.