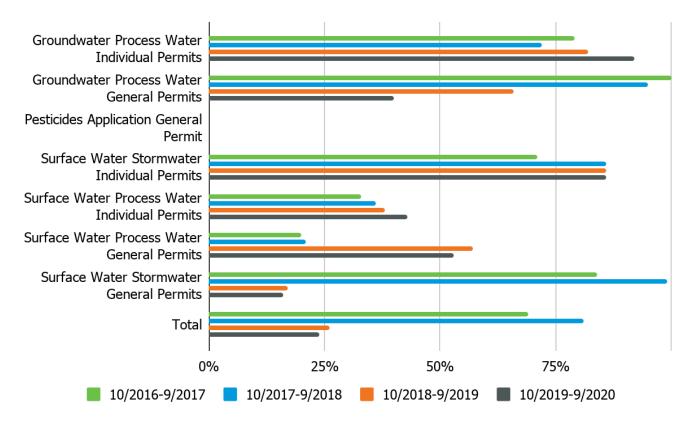

HB17-1285 requires that the program provide information regarding permit production and timeliness. Figures 2 through 7 summarize the number of permits that were issued/reissued, modified, or administratively continued for all the reporting years. Permits have five-year terms. Issued permits are permits that are new and issued for the first time. A reissued permit has expired after its five-year term, but the permittee filed a renewal application to continue their discharge and the program has processed the renewal. A permit modification is a change to an existing permit during its term. Administratively continued permits are permits that have expired, but the program has received a renewal application at least 180 days prior to the expiration date of the permit. If the program receives a complete application but does not renew the permit prior to the expiration date, the permit is automatically administratively continued, and the permittee is still authorized to discharge under its expired permits terms and conditions. Administratively extended permits cannot be modified.