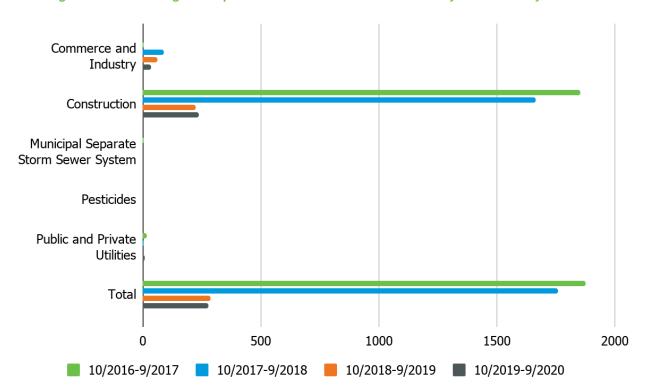

HB17-1285 requires that the program provide information regarding permit production and timeliness. Figures 2 through 7 summarize the number of permits that were issued/reissued, modified, or administratively continued for all the reporting years. Permits have five-year terms. Issued permits are permits that are new and issued for the first time. A reissued permit has expired after its five-year term, but the permittee filed a renewal application to continue their discharge and the program has processed the renewal. A permit modification is a change to an existing permit during its term. Administratively continued permits are permits that have expired, but the program has received a renewal application at least 180 days prior to the expiration date of the permit. If the program receives a complete application but does not renew the permit prior to the expiration date, the permit is automatically administratively continued, and the permittee is still authorized to discharge under its expired permits terms and conditions. Administratively extended permits cannot be modified.

Figures 2 and 3 display the number of individual permits and general permit certifications that were issued/reissued for all of the reporting years by permitting sector the program regulates. Again, the permitting sectors include commerce and industry, construction, MS4, pesticides, and public and private utilities. An individual permit is written to reflect site-specific conditions of a single discharger based on information submitted by that discharger in a permit application and is unique to that discharger. A general permit is written to cover multiple dischargers with similar operations and types of discharges based on the permit writer's professional knowledge of those types of activities and discharges. Figure 2 shows that the number of individual permits that were issued/reissued has increased significantly over time. However, due to vacancies in the Permit Section for reporting year 10/2019-9/2020 we issued less permits than previous reporting years. Figure 3 shows that the total number of general permit certifications that were issued/reissued has been consistent except for the 10/2018-9/2019 reporting year when the construction general permit was administratively extended.