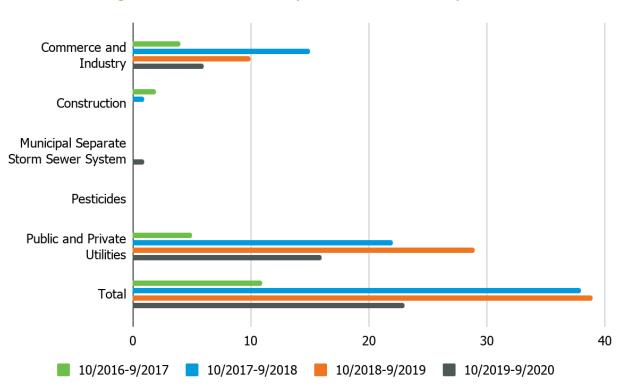

HB17-1285 requires that the program provide information regarding permit production and timeliness. Figures 2 through 7 summarize the number of permits that were issued/reissued, modified, or administratively continued for all the reporting years. Permits have five-year terms. Issued permits are permits that are new and issued for the first time. A reissued permit has expired after its five-year term, but the permittee filed a renewal application to continue their discharge and the program has processed the renewal. A permit modification is a change to an existing permit during its term. Administratively continued permits are permits that have expired, but the program has received a renewal application at least 180 days prior to the expiration date of the permit. If the program receives a complete application but does not renew the permit prior to the expiration date, the permit is automatically administratively continued, and the permittee is still authorized to discharge under its expired permits terms and conditions. Administratively extended permits cannot be modified.

Figures 2 and 3 display the number of individual permits and general permit certifications that were issued/reissued for all of the reporting years by permitting sector the program regulates. Again, the permitting sectors include commerce and industry, construction, MS4, pesticides, and public and private utilities. An individual permit is written to reflect site-specific conditions of a single discharger based on information submitted by that discharger in a permit application and is unique to that discharger. A general permit is written to cover multiple dischargers with similar operations and types of discharges based on the permit writer's professional knowledge of those types of activities and discharges. Figure 2 shows that the number of individual permits that were issued/reissued has increased significantly over time. However, due to vacancies in the Permit Section for reporting year 10/2019-9/2020 we issued less permits than previous reporting years. Figure 3 shows that the total number of general permit certifications that were issued/reissued has been consistent except for the 10/2018-9/2019 reporting year when the construction general permit was administratively extended.