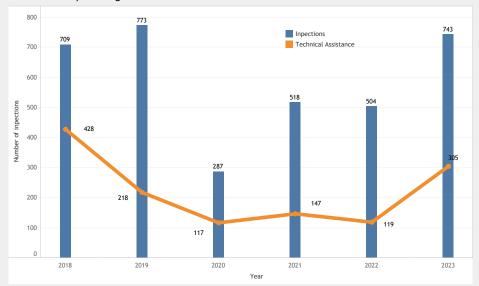

#### Waste tire inspection grants

The trends of Inpections and Technical Assistance for Year Year. Color shows details about Inpections and Technical Assistance. For pane Sum of Inpections: The marks are labeled by Inpections. For pane Sum of Technical Assistance: The marks are labeled by Technical Assistance.