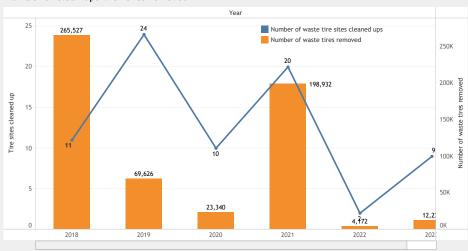

#### Number of clean ups with tires removed

The trends of Number of waste tire sites cleaned ups and Number of waste tires removed for Year. Color shows details about Number of waste tire sites cleaned ups and Number of waste tires removed.