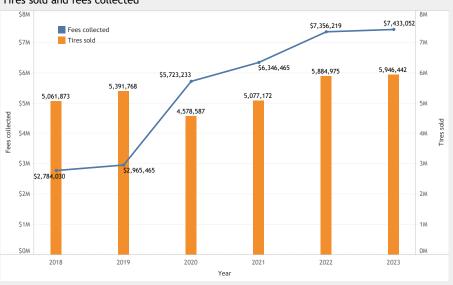

### Fees and registrants

#### Tires sold and fees collected

The trends of Fees collected and Tires sold for Years. Color shows details about Fees collected and Tires sold.