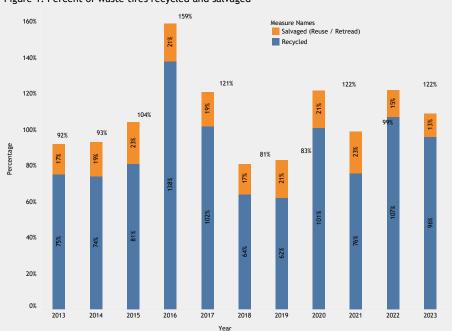

#### By the numbers

Figure 1: Percent of waste tires recycled and salvaged

Waste tires generated in CO and from out of state.

Figure 2: Waste tires recycled/salvaged vs. Colorado-generated waste tires

7,125,272 newly generated waste tires in Colorado and imported from surrounding states. Generation rate CO waste tire/person/yr: 1.18; increased from 2020 by 7%. Waste tires recieved from Peiglboring states: 283,238 (WY highest). Colorado generated-waste tires into three other states: 85,752 (UT highest).