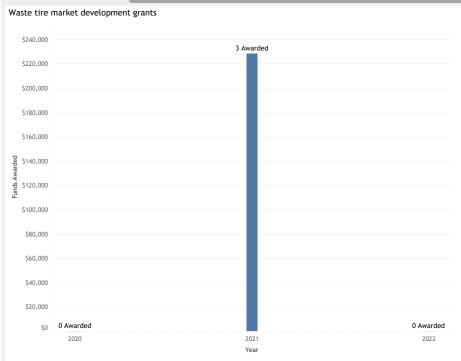

The plot of sum of Funds Awarded for Calendar Year Year. The marks are labeled by sum of Number Awarded. The data is filtered on Calendar Year Year, which has multiple members selected.

| Illegal Waste Tire<br>Cleanup Grants | Waste tire inspection grants | End User Rebates | Waste Tire Market<br>Development Grants | Fees and registrants | Export data by topic |
|--------------------------------------|------------------------------|------------------|-----------------------------------------|----------------------|----------------------|
|                                      |                              |                  |                                         |                      |                      |