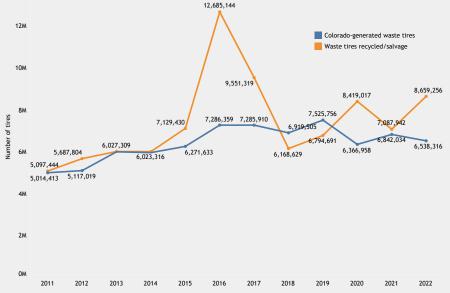

#### By the numbers

Figure 1: Percent of waste tires recycled and salvaged

Waste tires generated in CO and from out of state.

Figure 2: Waste tires recycled/salvaged vs. Colorado-generated waste tires

7,125,272 newly generated waste tires in Colorado and imported from surrounding states. Generation rate CO waste tire/person/yr: 1.18; increased from 2020 by 7%. Waste tires recieved from Peiglboring states: 283,238 (WY highest). Colorado generated-waste tires into three other states: 85,752 (UT highest).