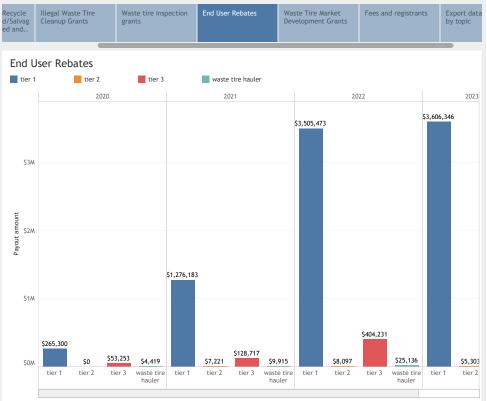

Sum of Amount for each Tier list broken down by Year. Color shows details about Tier list. The marks are labeled by sum of Amount (copy). The view is filtered on Year, which excludes 2018, 2019 and Null.