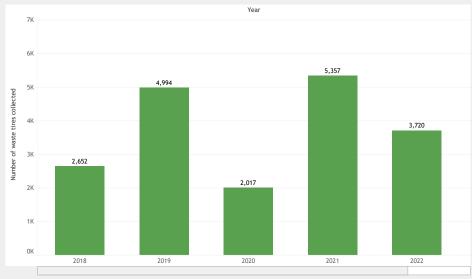

Table 2: Collection event details

Sum of Number of waste tires collected for each Year.

| Recycle<br>d uses | Recycled/Salvaged<br>and Storage<br>Inventories Numbers | Illegal Waste Tire<br>Cleanup Grants | Waste tire inspection grants | End User Rebates | Waste Tire Market<br>Development Grants | Fees and registrants |
|-------------------|---------------------------------------------------------|--------------------------------------|------------------------------|------------------|-----------------------------------------|----------------------|
|-------------------|---------------------------------------------------------|--------------------------------------|------------------------------|------------------|-----------------------------------------|----------------------|