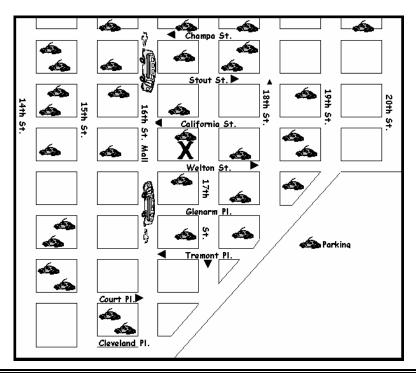

#### All Denver workshops are located at:

ACS 600 Seventeenth Street Suite 600 N (6<sup>th</sup> Floor, North Tower) Denver, CO 80202

#### Driving directions:

Take Interstate 25 to Exit 210 A – Colfax. Go East Take Colfax 0.8 miles to Welton – seventh light. Go North Take Welton 0.4 miles to 16<sup>th</sup> Street – Third light. ACS is located in the Dominion Plaza, on the west side of Welton, between 16<sup>th</sup> and 17<sup>th</sup> Streets.

#### Parking:

Parking is not provided and is limited in the Downtown Denver area. Providers attending workshops are urged to carpool and arrive early to secure parking or use public transportation.

Commercial parking lots are available throughout the downtown area and the daily rates range from approximately \$5 - \$10.