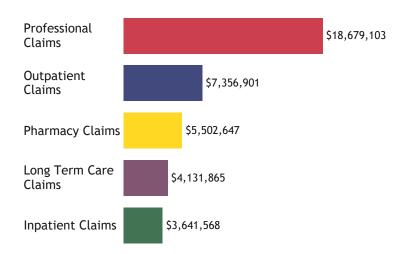

#### Top 5 Health First Colorado Claim Types\*

## RAE Region 4: Health Colorado, Inc

All data is from Colorado Interchange for Fiscal Year 2021.

\*Member counts may be hidden to protect Personal Health Information (PHI).

<sup>\*</sup>Capitation payments are not included in the Top 5 Claim Types.

<sup>\*</sup>Starting in March 2017, the Professional Claim type began to incorporate the following items: practitioner, physician, laboratory, transportation, waiver, and durable medical equipment claims. Additionally, the Outpatient Claim type began to incorporate home health claims. Therefore, the total paid amount for these claim types will be greater than in previous years.