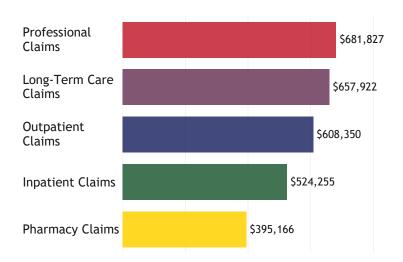

106

of these members were Affordable Care Act (ACA) Expansion Adults & Parents

32

Number of Child Health Plan Plus (CHP +) members

Top 5 Health First Colorado Claim Types\*

## RAE Region 4: Health Colorado, Inc

All data is from Colorado Interchange for Fiscal Year 2019. Member counts may be hidden to protect Personal Health Information (PHI)

\*Capitation payments are not included in the Top 5 Claim Types.

\*Starting in March 2017, the Professional Claim type began to incorporate the following items: practitioner, physician, laboratory, transportation, waiver, and durable medical equipment claims. Additionally, the Outpatient Claim type began to incorporate home health claims. Therefore, the total paid amount for these claim types will be greater than in previous years.