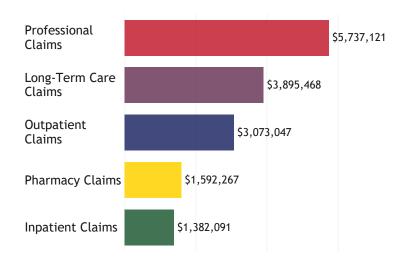

## Top 5 Health First Colorado Claim Types\*

## RAE Region 4: Health Colorado, Inc

All data is from Colorado Interchange for Fiscal Year 2019. Member counts may be hidden to protect Personal Health Information (PHI)

\*Capitation payments are not included in the Top 5 Claim Types.

\*Starting in March 2017, the Professional Claim type began to incorporate the following items: practitioner, physician, laboratory, transportation, waiver, and durable medical equipment claims. Additionally, the Outpatient Claim type began to incorporate home health claims. Therefore, the total paid amount for these claim types will be greater than in previous years.