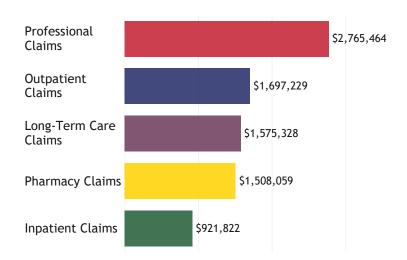

## Top 5 Health First Colorado Claim Types\*

## RAE Region 4: Health Colorado, Inc

All data is from Colorado Interchange for Fiscal Year 2019. Member counts may be hidden to protect Personal Health Information (PHI)

\*Capitation payments are not included in the Top 5 Claim Types.

\*Starting in March 2017, the Professional Claim type began to incorporate the following items: practitioner, physician, laboratory, transportation, waiver, and durable medical equipment claims. Additionally, the Outpatient Claim type began to incorporate home health claims. Therefore, the total paid amount for these claim types will be greater than in previous years.