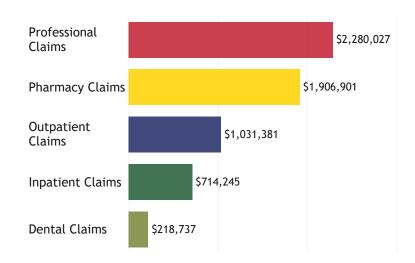

567

of these members were Affordable Care Act (ACA) Expansion Adults & Parents

88

Number of Child Health Plan Plus (CHP +) members

Top 5 Health First Colorado Claim Types\*

\*Starting in March 2017, the Professional Claim type began to incorporate the following items: practitioner, physician, laboratory, transportation, waiver, and durable medical equipment claims. Additionally, the Outpatient Claim type began to incorporate home health claims. Therefore, the total paid amount for these claim types will be greater than in previous years.