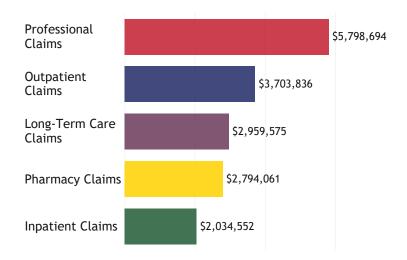

## Top 5 Health First Colorado Claim Types\*

## RAE Region 4: Health Colorado, Inc

All data is from Colorado Interchange for Fiscal Year 2019. Member counts may be hidden to protect Personal Health Information (PHI)

\*Capitation payments are not included in the Top 5 Claim Types.

\*Starting in March 2017, the Professional Claim type began to incorporate the following items: practitioner, physician, laboratory, transportation, waiver, and durable medical equipment claims. Additionally, the Outpatient Claim type began to incorporate home health claims. Therefore, the total paid amount for these claim types will be greater than in previous years.