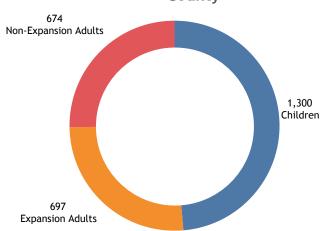

697

of these members were Affordable Care Act (ACA) Expansion Adults & Parents

299

Number of Child Health Plan Plus (CHP +) members in Yuma County Top 5 Health First Colorado Claim Types\* in Yuma County

Health First Colorado Population in Yuma County

In July 2018, administration of physical and behavioral health was joined under one accountable entity. The regional organization for Yuma County is: