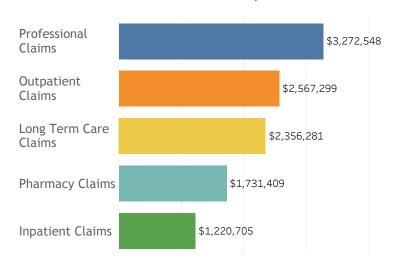

697

of these members were Affordable Care Act (ACA) Expansion Adults & Parents

299

Number of Child Health Plan Plus (CHP +) members in Yuma County Top 5 Health First Colorado Claim Types\* in Yuma County

\*Starting in March 2017, the professional claim type began to incorporate the following items: practitioner, physician, laboratory, transportation, waiver, and durable medical equipment claims. Additionally, the outpatient claim type began to incorporate home health claims. Therefore, the total paid amount for these claim type will be greater than in previous years.