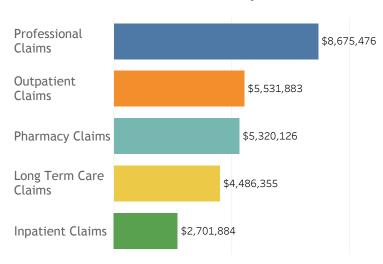

2,324

of these members were Affordable Care Act (ACA) Expansion Adults & Parents

256

Number of Child Health Plan Plus (CHP +) members in Teller County Top 5 Health First Colorado Claim Types\* in Teller County

\*Starting in March 2017, the professional claim type began to incorporate the following items: practitioner, physician, laboratory, transportation, waiver, and durable medical equipment claims. Additionally, the outpatient claim type began to incorporate home health claims. Therefore, the total paid amount for these claim type will be greater than in previous years.