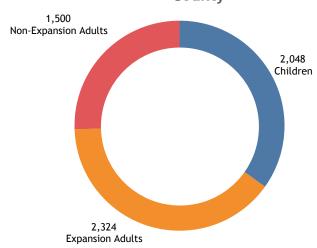

2,324

of these members were Affordable Care Act (ACA) Expansion Adults & Parents

256

Number of Child Health Plan Plus (CHP +) members in Teller County Top 5 Health First Colorado Claim Types\* in Teller County

Health First Colorado Population in Teller County

In July 2018, administration of physical and behavioral health was joined under one accountable entity. The regional organization for Teller County is: