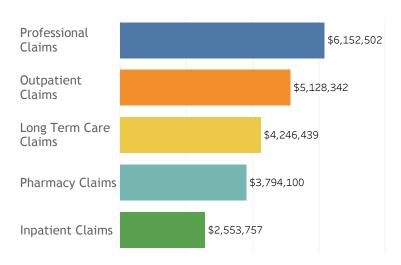

4,636

Average number of Health First Colorado members enrolled per month in Rio Grande County

1,477

of these members were Affordable Care Act (ACA) Expansion Adults & Parents

266

Number of Child Health Plan Plus (CHP +) members in Rio Grande County Top 5 Health First Colorado Claim Types\* in Rio Grande County

\*Starting in March 2017, the professional claim type began to incorporate the following items: practitioner, physician, laboratory, transportation, waiver, and durable medical equipment claims. Additionally, the outpatient claim type began to incorporate home health claims. Therefore, the total paid amount for these claim type will be greater than in previous years.