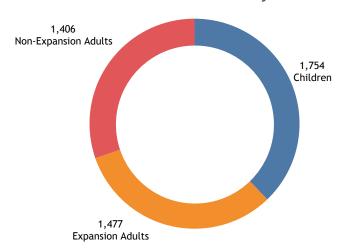

4,636

Average number of Health First Colorado members enrolled per month in Rio Grande County

1,477

of these members were Affordable Care Act (ACA) Expansion Adults & Parents

266

Number of Child Health Plan Plus (CHP +) members in Rio Grande County Top 5 Health First Colorado Claim Types\* in Rio Grande County

Health First Colorado Population in Rio Grande County

In July 2018, administration of physical and behavioral health was joined under one accountable entity. The regional organization for Rio Grande County is: