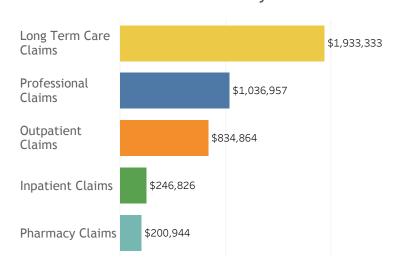

# Top 5 Health First Colorado Claim Types\* in Rio Blanco County

## **RAE Region 1: Rocky Mountain Health Plans**

All data is from Colorado Interchange for Fiscal Year 2018, member counts may be hidden to protect Personal Health Information (PHI). \*Capitation payments are not included in the Top 5 Claim Types.

\*Starting in March 2017, the professional claim type began to incorporate the following items: practitioner, physician, laboratory, transportation, waiver, and durable medical equipment claims. Additionally, the outpatient claim type began to incorporate home health claims. Therefore, the total paid amount for these claim type will be greater than in previous years.