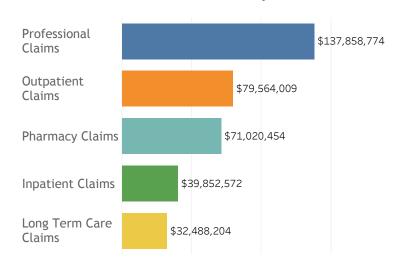

22,424

of these members were Affordable Care Act (ACA) Expansion Adults & Parents

1,979

Number of Child Health Plan Plus (CHP +) members in Pueblo County Top 5 Health First Colorado Claim Types\* in Pueblo County

\*Starting in March 2017, the professional claim type began to incorporate the following items: practitioner, physician, laboratory, transportation, waiver, and durable medical equipment claims. Additionally, the outpatient claim type began to incorporate home health claims. Therefore, the total paid amount for these claim type will be greater than in previous years.