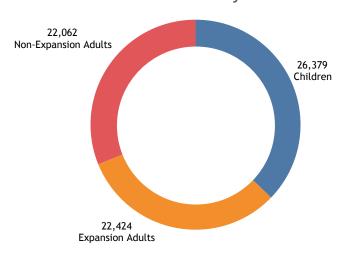

22,424

of these members were Affordable Care Act (ACA) Expansion Adults & Parents

1,979

Number of Child Health Plan Plus (CHP +) members in Pueblo County Top 5 Health First Colorado Claim Types\* in Pueblo County

Health First Colorado Population in Pueblo County

In July 2018, administration of physical and behavioral health was joined under one accountable entity. The regional organization for Pueblo County is: