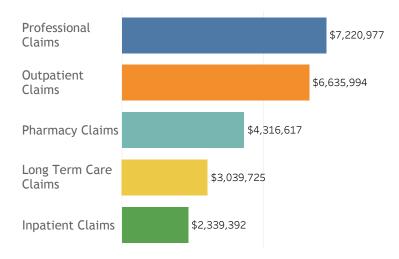

Average number of Health First Colorado members enrolled per month in Prowers County

1,411

of these members were Affordable Care Act (ACA) Expansion Adults & Parents

307

Number of Child Health Plan Plus (CHP +) members in Prowers County Top 5 Health First Colorado Claim Types\* in Prowers County

\*Starting in March 2017, the professional claim type began to incorporate the following items: practitioner, physician, laboratory, transportation, waiver, and durable medical equipment claims. Additionally, the outpatient claim type began to incorporate home health claims. Therefore, the total paid amount for these claim type will be greater than in previous years.