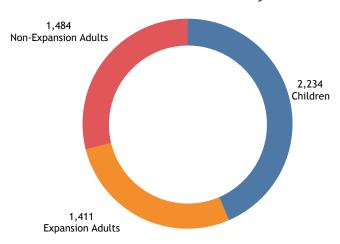

Average number of Health First Colorado members enrolled per month in Prowers County

1,411

of these members were Affordable Care Act (ACA) Expansion Adults & Parents

307

Number of Child Health Plan Plus (CHP +) members in Prowers County Top 5 Health First Colorado Claim Types\* in Prowers County

Health First Colorado Population in Prowers County

In July 2018, administration of physical and behavioral health was joined under one accountable entity. The regional organization for Prowers County is: