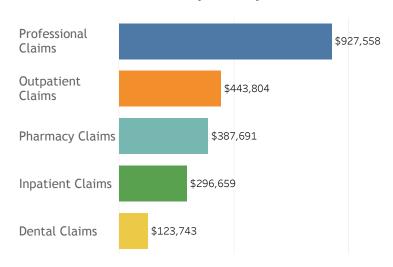

# Top 5 Health First Colorado Claim Types\* in Ouray County

### **RAE Region 1: Rocky Mountain Health Plans**

All data is from Colorado Interchange for Fiscal Year 2018, member counts may be hidden to protect Personal Health Information (PHI). \*Capitation payments are not included in the Top 5 Claim Types.

\*Starting in March 2017, the professional claim type began to incorporate the following items: practitioner, physician, laboratory, transportation, waiver, and durable medical equipment claims. Additionally, the outpatient claim type began to incorporate home health claims. Therefore, the total paid amount for these claim type will be greater than in previous years.