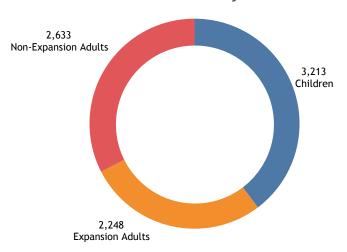

2,248

of these members were Affordable Care Act (ACA) Expansion Adults & Parents

315

Number of Child Health Plan Plus (CHP +) members in Otero County Top 5 Health First Colorado Claim Types\* in Otero County

Health First Colorado Population in Otero County

In July 2018, administration of physical and behavioral health was joined under one accountable entity. The regional organization for Otero County is:

RAE Region 4: Health Colorado, Inc.