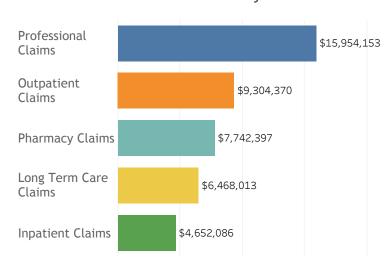

2,248

of these members were Affordable Care Act (ACA) Expansion Adults & Parents

315

Number of Child Health Plan Plus (CHP +) members in Otero County Top 5 Health First Colorado Claim Types\* in Otero County

All data is from Colorado Interchange for Fiscal Year 2018, member counts may be hidden to protect Personal Health Information (PHI). \*Capitation payments are not included in the Top 5 Claim Types.

\*Starting in March 2017, the professional claim type began to incorporate the following items: practitioner, physician, laboratory, transportation, waiver, and durable medical equipment claims. Additionally, the outpatient claim type began to incorporate home health claims. Therefore, the total paid amount for these claim type will be greater than in previous years.