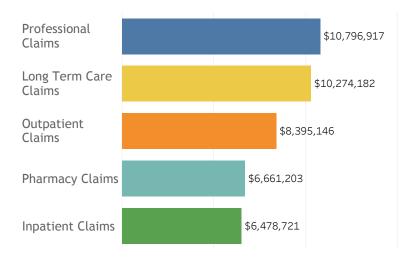

2,167

of these members were Affordable Care Act (ACA) Expansion Adults & Parents

690

Number of Child Health Plan Plus (CHP +) members in Morgan County Top 5 Health First Colorado Claim Types\* in Morgan County

\*Starting in March 2017, the professional claim type began to incorporate the following items: practitioner, physician, laboratory, transportation, waiver, and durable medical equipment claims. Additionally, the outpatient claim type began to incorporate home health claims. Therefore, the total paid amount for these claim type will be greater than in previous years.