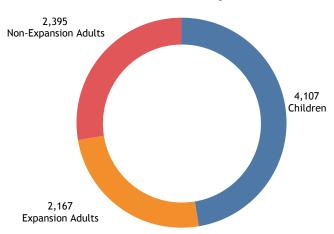

2,167

of these members were Affordable Care Act (ACA) Expansion Adults & Parents

690

Number of Child Health Plan Plus (CHP +) members in Morgan County Top 5 Health First Colorado Claim Types\* in Morgan County

Health First Colorado Population in Morgan County

In July 2018, administration of physical and behavioral health was joined under one accountable entity. The regional organization for Morgan County is: