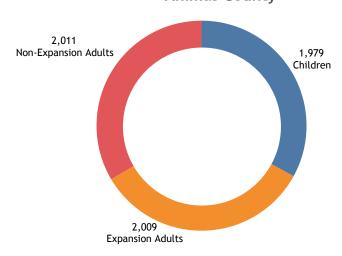

5,999

Average number of Health First Colorado members enrolled per month in Las Animas County

2,009

of these members were Affordable Care Act (ACA) Expansion Adults & Parents

204

Number of Child Health Plan Plus (CHP +) members in Las Animas County Top 5 Health First Colorado Claim Types\* in Las Animas County

Health First Colorado Population in Las Animas County

In July 2018, administration of physical and behavioral health was joined under one accountable entity. The regional organization for Las Animas County is: