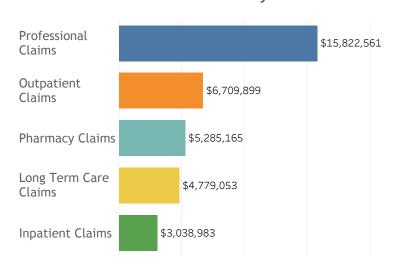

5,999

Average number of Health First Colorado members enrolled per month in Las Animas County

2,009

of these members were Affordable Care Act (ACA) Expansion Adults & Parents

204

Number of Child Health Plan Plus (CHP +) members in Las Animas County Top 5 Health First Colorado Claim Types\* in Las Animas County

\*Starting in March 2017, the professional claim type began to incorporate the following items: practitioner, physician, laboratory, transportation, waiver, and durable medical equipment claims. Additionally, the outpatient claim type began to incorporate home health claims. Therefore, the total paid amount for these claim type will be greater than in previous years.