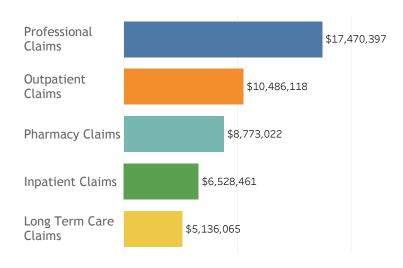

Average number of Health First Colorado members enrolled per month in La Plata County

4,832

of these members were Affordable Care Act (ACA) Expansion Adults & Parents

1,019

Number of Child Health Plan Plus (CHP +) members in La Plata County Top 5 Health First Colorado Claim Types\* in La Plata County

## **RAE Region 1: Rocky Mountain Health Plans**

All data is from Colorado Interchange for Fiscal Year 2018, member counts may be hidden to protect Personal Health Information (PHI). \*Capitation payments are not included in the Top 5 Claim Types.

\*Starting in March 2017, the professional claim type began to incorporate the following items: practitioner, physician, laboratory, transportation, waiver, and durable medical equipment claims. Additionally, the outpatient claim type began to incorporate home health claims. Therefore, the total paid amount for these claim type will be greater than in previous years.