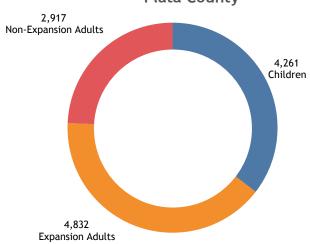

Average number of Health First Colorado members enrolled per month in La Plata County

4,832

of these members were Affordable Care Act (ACA) Expansion Adults & Parents

1,019

Number of Child Health Plan Plus (CHP +) members in La Plata County Top 5 Health First Colorado Claim Types\* in La Plata County

Health First Colorado Population in La Plata County

In July 2018, administration of physical and behavioral health was joined under one accountable entity. The regional organization for La Plata County is: