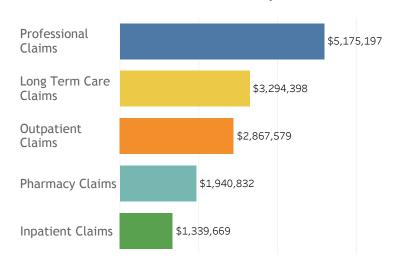

Average number of Health First Colorado members enrolled per month in Huerfano County

1,052

of these members were Affordable Care Act (ACA) Expansion Adults & Parents

61

Number of Child Health Plan Plus (CHP +) members in Huerfano County Top 5 Health First Colorado Claim Types\* in Huerfano County

\*Starting in March 2017, the professional claim type began to incorporate the following items: practitioner, physician, laboratory, transportation, waiver, and durable medical equipment claims. Additionally, the outpatient claim type began to incorporate home health claims. Therefore, the total paid amount for these claim type will be greater than in previous years.