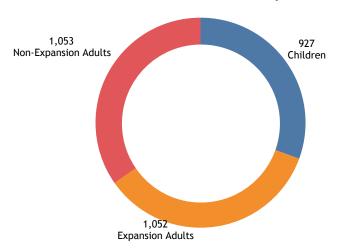

Average number of Health First Colorado members enrolled per month in Huerfano County

1,052

of these members were Affordable Care Act (ACA) Expansion Adults & Parents

61

Number of Child Health Plan Plus (CHP +) members in Huerfano County Top 5 Health First Colorado Claim Types\* in Huerfano County

Health First Colorado Population in Huerfano County

In July 2018, administration of physical and behavioral health was joined under one accountable entity. The regional organization for Huerfano County is: