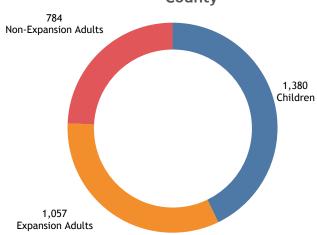

1,057

of these members were Affordable Care Act (ACA) Expansion Adults & Parents

257

Number of Child Health Plan Plus (CHP +) members in Elbert County Top 5 Health First Colorado Claim Types\* in Elbert County

Health First Colorado Population in Elbert County

In July 2018, administration of physical and behavioral health was joined under one accountable entity. The regional organization for Elbert County is: