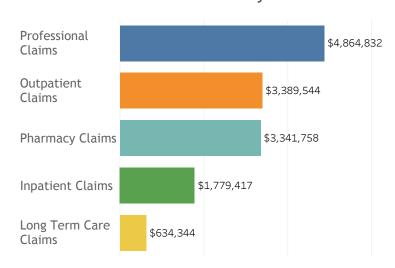

1,057

of these members were Affordable Care Act (ACA) Expansion Adults & Parents

257

Number of Child Health Plan Plus (CHP +) members in Elbert County Top 5 Health First Colorado Claim Types\* in Elbert County

\*Starting in March 2017, the professional claim type began to incorporate the following items: practitioner, physician, laboratory, transportation, waiver, and durable medical equipment claims. Additionally, the outpatient claim type began to incorporate home health claims. Therefore, the total paid amount for these claim type will be greater than in previous years.