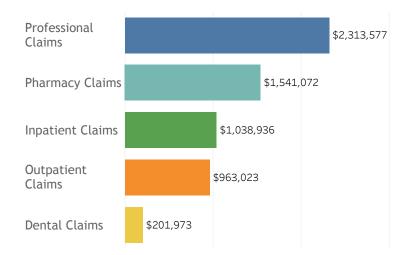

#### 94

Number of Child Health Plan Plus (CHP +) members in Clear Creek County Top 5 Health First Colorado Claim Types\* in Clear Creek County

\*Starting in March 2017, the professional claim type began to incorporate the following items: practitioner, physician, laboratory, transportation, waiver, and durable medical equipment claims. Additionally, the outpatient claim type began to incorporate home health claims. Therefore, the total paid amount for these claim type will be greater than in previous years.