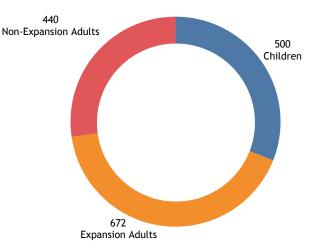

## 672

of these members were Affordable Care Act (ACA) Expansion Adults & Parents

#### 94

Number of Child Health Plan Plus (CHP +) members in Clear Creek County Top 5 Health First Colorado Claim Types\* in Clear Creek County

#### Health First Colorado Population in Clear Creek County

In July 2018, administration of physical and behavioral health was joined under one accountable entity. The regional organization for Clear Creek County is: