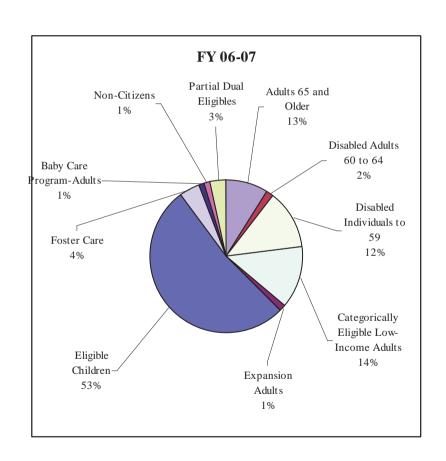

#### **Final Request** Official Medicaid Caseload Actuals and Projection without Retroactivity from REX01/COLD (MARS) 464600 Report, including adjustments Includes Adjustments on Page EB-2 Categorically Disabled Disabled Breast & Eligible Adults 65 and Eligible Low-**Baby Care** Adults 60 to Individuals to Expansion Cervical Children Partial Dual TOTAL Item Older Income Foster Care Program-Non-Citizens 64 59 (AFDC-Eligibles Adults Cancer (OAP-A) Adults Adults (OAP-B) (AND/AB) Program C/BC) (AFDC-A) FY 95-96 Actuals 31,321 4,261 44.736 36,690 113,439 8,376 7,223 4.100 3,93 254,083 FY 96-97 Actuals 32,080 4,429 46,090 33,250 110,586 9.261 5,476 4,610 4.31 250,098 4,496 10,453 238,594 FY 97-98 Actuals 32,664 46,003 27,179 103,912 4,295 5,032 4.560 -\_ % Change from FY 96-97 1.82% 1.51% -0.19% -18.26% 0.00% 0.00% -6.04% 12.87% -21.57% 9.15% 5.65% -4.60% FY 98-99 Actuals 33,007 4 909 46,310 22,852 102,074 11.526 5,017 5,799 6.10 237,598 % Change from FY 97-98 1.05% 9.19% 0.67% -15.92% 0.00% 0.00% -1.77% 10.26% 16.81% 15.24% 33.869 -0.42% FY 99-00 Actuals 33,135 5.092 46.386 23,515 \_ 109,816 12,474 6,174 9,065 7,59 253,254 -% Change from FY 98-99 0.39% 3.73% 0.16% 2.90% 0.00% 0.00% 7.58% 8.22% 23.06% 56.32% 24,469 6.59% 33,649 27,081 123,221 275,399 FY 00-01 Actuals 5,157 46.046 13,076 6,561 12,451 8,15 % Change from FY 99-00 1.55% 1.28% -0.73% 15.16% 0.00% 0.00% 12.21% 4.83% 6.27% 37.35% 7.379 8.74% FY 01-02 Actuals 33,916 46,349 33,347 143,909 13,121 4.028 8.42 295,413 5.184 \_ \_ 7,131 % Change from FY 00-0 0.79% 0.52% 0.66% 23.14% 0.00% 0.00% 16.79% 0.34% 8.69% -67.65% 3.329 7.27% FY 02-03 Actuals 34,485 5,456 46,378 40,021 46 166,537 13,843 7,579 4,101 8,94 327,395 \_ % Change from FY 01-02 5.25% 1.68% 0.06% 20.01% 0.00% 15.72% 5.50% 6.28% 1.81% 6.189 10.83% FY 03-04 Actuals 34.149 5.528 46.565 46.754 103 192.048 14.790 8.203 4.604 9.78 362.53 -0.97% 1.32% 0.40% 16.82% 0.00% 15.32% 8.23% 12.27% 9.369 % Change from FY 02-03 123.91% 6.84% 10.739 FY 04-05 Actuals 35,615 6.103 47,626 56,453 86 220,592 15,669 6,110 4,976 9.57 402,802 \_ % Change from FY 03-04 4.29% 10.40% 2.28% 20.74% 0.00% -16.50% 14.86% 5.94% -25.52% 8.08% -2.209 11.11% FY 05-06 Actuals 36,219 6,048 47,565 57,754 \_ 188 213,600 16,311 5,050 5,959 11,01 399,705 15.059 % Change from FY 04-05 1.70% -0.91% -0.13% 2.30% 0.00% 118.31% -3.17% 4.10% -17.35% 19.75% -0.77% FY 06-07 Actuals 35,977 6.042 48,567 51,361 4,974 230 206,170 16,601 5.123 5.214 12.81 393,07 -0.67% 22.50% 1.45% -12.50% % Change from FY 05-06 -0.09% 2.11% -11.07% 0.00% -3.48% 1.78% 16.409 -1.66% FY 07-08 Projection 35,272 6,050 49.354 45,228 7.886 260 192,834 18,428 5,453 4,762 14,188 379,715 % Change from FY 06-07 58.54% -1.96% 0.13% 1.62% -11.94% 13.04% -6.47% 11.01% 6.44% -8.67% 10.69% -3.40% FY 08-09 Projection 35,498 6.106 49.556 44.183 9,462 278 192,717 19,305 5,649 4.953 15.36 383.06 0.64% 0.93% -2.31% 19.98% -0.06% 3.59% % Change from FY 06-07 0.41% 6.92% 4.76% 4.01% 8.269 0.88% FY 09-10 Projection 35,750 49,606 43,993 10,518 293 192,755 19,715 5,808 5.174 16.59 386,364 6.162 % Change from FY 07-08 0.71% 0.92% 0.10% -0.43% 11.16% 5.40% 0.02% 2.12% 2.81% 4.46% 8.019 0.86% 36,703 6.252 48,942 46,708 10,377 277 193,981 17,295 5,264 4,691 13,294 383,784 FY 07-08 Appropriation Difference between the FY 07-08 Projection and the (1,431)(202)412 (1,480)(2,491)(17)(1,147)1,133 189 71 894 (4,069)