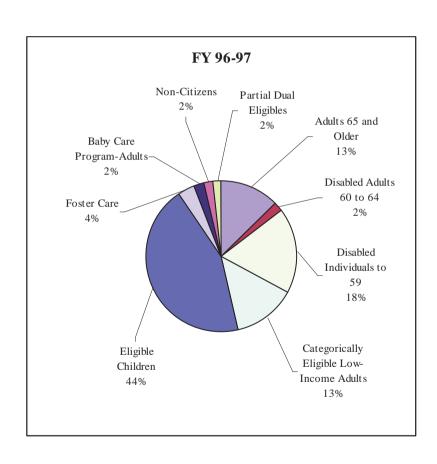

#### **Final Request** Official Medicaid Caseload Actuals and Projection without Retroactivity from REX01/COLD (MARS) 464600 Report, including adjustments Includes Adjustments on Page EB-2 Categorically Disabled Disabled Breast & Eligible Adults 65 and Eligible Low-**Baby Care** Adults 60 to Individuals to Expansion Cervical Children Partial Dual TOTAL Item Older Income Foster Care Program-Non-Citizens 64 59 (AFDC-Eligibles Adults Cancer (OAP-A) Adults Adults (OAP-B) (AND/AB) Program C/BC) (AFDC-A) FY 95-96 Actuals 31,321 4,261 44.736 36,690 113,439 8,376 7,223 4.100 3,93 254,083 FY 96-97 Actuals 32,080 4,429 46,090 33,250 110,586 9.261 5,476 4,610 4.31 250,098 4,496 10,453 238,594 FY 97-98 Actuals 32,664 46,003 27,179 103,912 4,295 5,032 4.560 -\_ % Change from FY 96-97 1.82% 1.51% -0.19% -18.26% 0.00% 0.00% -6.04% 12.87% -21.57% 9.15% 5.65% -4.60% FY 98-99 Actuals 33,007 4 909 46,310 22,852 102,074 11.526 5,017 5,799 6.10 237,598 % Change from FY 97-98 1.05% 9.19% 0.67% -15.92% 0.00% 0.00% -1.77% 10.26% 16.81% 15.24% 33.869 -0.42% FY 99-00 Actuals 33,135 5.092 46.386 23,515 \_ 109,816 12,474 6,174 9,065 7,59 253,254 -% Change from FY 98-99 0.39% 3.73% 0.16% 2.90% 0.00% 0.00% 7.58% 8.22% 23.06% 56.32% 24,469 6.59% 33,649 27,081 123,221 275,399 FY 00-01 Actuals 5,157 46.046 13,076 6,561 12,451 8,15 % Change from FY 99-00 1.55% 1.28% -0.73% 15.16% 0.00% 0.00% 12.21% 4.83% 6.27% 37.35% 7.379 8.74% FY 01-02 Actuals 33,916 46,349 33,347 143,909 13,121 4.028 8.42 295,413 5.184 \_ \_ 7,131 % Change from FY 00-0 0.79% 0.52% 0.66% 23.14% 0.00% 0.00% 16.79% 0.34% 8.69% -67.65% 3.329 7.27% FY 02-03 Actuals 34,485 5,456 46,378 40,021 46 166,537 13,843 7,579 4,101 8,94 327,395 \_ % Change from FY 01-02 5.25% 1.68% 0.06% 20.01% 0.00% 15.72% 5.50% 6.28% 1.81% 6.189 10.83% FY 03-04 Actuals 34.149 5.528 46.565 46.754 103 192.048 14.790 8.203 4.604 9.78 362.53 -0.97% 1.32% 0.40% 16.82% 0.00% 15.32% 8.23% 12.27% 9.369 % Change from FY 02-03 123.91% 6.84% 10.739 FY 04-05 Actuals 35,615 6.103 47,626 56,453 86 220,592 15,669 6,110 4,976 9.57 402,802 \_ % Change from FY 03-04 4.29% 10.40% 2.28% 20.74% 0.00% -16.50% 14.86% 5.94% -25.52% 8.08% -2.209 11.11% FY 05-06 Actuals 36,219 6,048 47,565 57,754 \_ 188 213,600 16,311 5,050 5,959 11,01 399,705 15.059 % Change from FY 04-05 1.70% -0.91% -0.13% 2.30% 0.00% 118.31% -3.17% 4.10% -17.35% 19.75% -0.77% FY 06-07 Actuals 35,977 6.042 48,567 51,361 4,974 230 206,170 16,601 5.123 5.214 12.81 393,07 -0.67% 22.50% 1.45% -12.50% % Change from FY 05-06 -0.09% 2.11% -11.07% 0.00% -3.48% 1.78% 16.409 -1.66% FY 07-08 Projection 35,272 6,050 49.354 45,228 7.886 260 192,834 18,428 5,453 4,762 14,188 379,715 % Change from FY 06-07 58.54% -1.96% 0.13% 1.62% -11.94% 13.04% -6.47% 11.01% 6.44% -8.67% 10.69% -3.40% FY 08-09 Projection 35,498 6.106 49.556 44.183 9,462 278 192,717 19,305 5,649 4.953 15.36 383.06 0.64% 0.93% -2.31% 19.98% -0.06% 3.59% % Change from FY 06-07 0.41% 6.92% 4.76% 4.01% 8.269 0.88% FY 09-10 Projection 35,750 49,606 43,993 10,518 293 192,755 19,715 5,808 5.174 16.59 386,364 6.162 % Change from FY 07-08 0.71% 0.92% 0.10% -0.43% 11.16% 5.40% 0.02% 2.12% 2.81% 4.46% 8.019 0.86% 36,703 6.252 48,942 46,708 10,377 277 193,981 17,295 5,264 4,691 13,294 383,784 FY 07-08 Appropriation Difference between the FY 07-08 Projection and the (1,431)(202)412 (1,480)(2,491)(17)(1,147)1,133 189 71 894 (4,069)