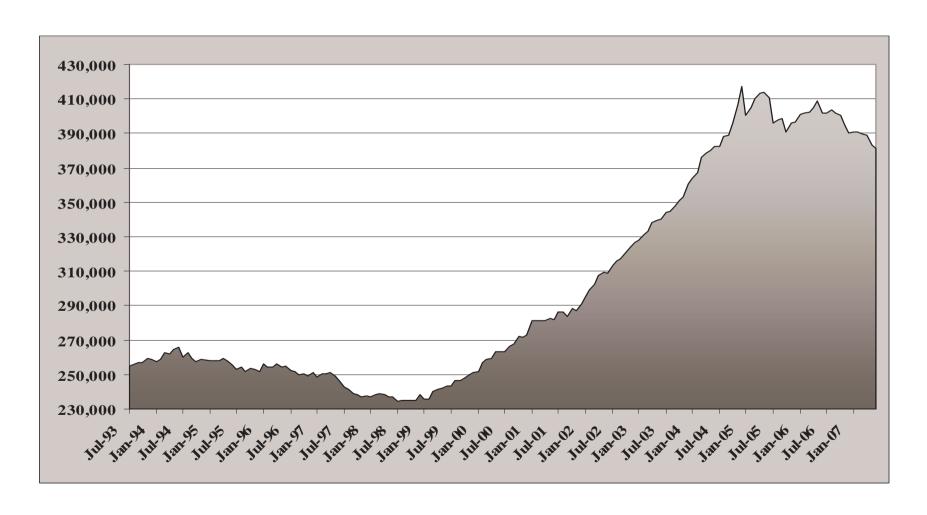

#### **Final Request** Official Medicaid Caseload Actuals and Projection without Retroactivity from REX01/COLD (MARS) 464600 Report, including adjustments Includes Adjustments on Page EB-2 Categorically Disabled Disabled Breast & Eligible Adults 65 and Eligible Low-**Baby Care** Adults 60 to Individuals to Expansion Cervical Children Partial Dual TOTAL Item Older Income Foster Care Program-Non-Citizens 64 59 (AFDC-Eligibles Adults Cancer (OAP-A) Adults Adults (OAP-B) (AND/AB) Program C/BC) (AFDC-A) FY 95-96 Actuals 31,321 4,261 44.736 36,690 113,439 8,376 7,223 4.100 3,93 254,083 FY 96-97 Actuals 32,080 4,429 46,090 33,250 110,586 9.261 5,476 4,610 4.31 250,098 4,496 10,453 238,594 FY 97-98 Actuals 32,664 46,003 27,179 103,912 4,295 5,032 4.560 -\_ % Change from FY 96-97 1.82% 1.51% -0.19% -18.26% 0.00% 0.00% -6.04% 12.87% -21.57% 9.15% 5.65% -4.60% FY 98-99 Actuals 33,007 4 909 46,310 22,852 102,074 11.526 5,017 5,799 6.10 237,598 % Change from FY 97-98 1.05% 9.19% 0.67% -15.92% 0.00% 0.00% -1.77% 10.26% 16.81% 15.24% 33.869 -0.42% FY 99-00 Actuals 33,135 5.092 46.386 23,515 \_ 109,816 12,474 6,174 9,065 7,59 253,254 -% Change from FY 98-99 0.39% 3.73% 0.16% 2.90% 0.00% 0.00% 7.58% 8.22% 23.06% 56.32% 24,469 6.59% 33,649 27,081 123,221 275,399 FY 00-01 Actuals 5,157 46.046 13,076 6,561 12,451 8,15 % Change from FY 99-00 1.55% 1.28% -0.73% 15.16% 0.00% 0.00% 12.21% 4.83% 6.27% 37.35% 7.379 8.74% FY 01-02 Actuals 33,916 46,349 33,347 143,909 13,121 4.028 8.42 295,413 5.184 \_ \_ 7,131 % Change from FY 00-0 0.79% 0.52% 0.66% 23.14% 0.00% 0.00% 16.79% 0.34% 8.69% -67.65% 3.329 7.27% FY 02-03 Actuals 34,485 5,456 46,378 40,021 46 166,537 13,843 7,579 4,101 8,94 327,395 \_ % Change from FY 01-02 5.25% 1.68% 0.06% 20.01% 0.00% 15.72% 5.50% 6.28% 1.81% 6.189 10.83% FY 03-04 Actuals 34.149 5.528 46.565 46.754 103 192.048 14.790 8.203 4.604 9.78 362.53 -0.97% 1.32% 0.40% 16.82% 0.00% 15.32% 8.23% 12.27% 9.369 % Change from FY 02-03 123.91% 6.84% 10.739 FY 04-05 Actuals 35,615 6.103 47,626 56,453 86 220,592 15,669 6,110 4,976 9.57 402,802 \_ % Change from FY 03-04 4.29% 10.40% 2.28% 20.74% 0.00% -16.50% 14.86% 5.94% -25.52% 8.08% -2.209 11.11% FY 05-06 Actuals 36,219 6,048 47,565 57,754 \_ 188 213,600 16,311 5,050 5,959 11,01 399,705 15.059 % Change from FY 04-05 1.70% -0.91% -0.13% 2.30% 0.00% 118.31% -3.17% 4.10% -17.35% 19.75% -0.77% FY 06-07 Actuals 35,977 6.042 48,567 51,361 4,974 230 206,170 16,601 5.123 5.214 12.81 393,07 -0.67% 22.50% 1.45% -12.50% % Change from FY 05-06 -0.09% 2.11% -11.07% 0.00% -3.48% 1.78% 16.409 -1.66% FY 07-08 Projection 35,272 6,050 49.354 45,228 7.886 260 192,834 18,428 5,453 4,762 14,188 379,715 % Change from FY 06-07 58.54% -1.96% 0.13% 1.62% -11.94% 13.04% -6.47% 11.01% 6.44% -8.67% 10.69% -3.40% FY 08-09 Projection 35,498 6.106 49.556 44.183 9,462 278 192,717 19,305 5,649 4.953 15.36 383.06 0.64% 0.93% -2.31% 19.98% -0.06% 3.59% % Change from FY 06-07 0.41% 6.92% 4.76% 4.01% 8.269 0.88% FY 09-10 Projection 35,750 49,606 43,993 10,518 293 192,755 19,715 5,808 5.174 16.59 386,364 6.162 % Change from FY 07-08 0.71% 0.92% 0.10% -0.43% 11.16% 5.40% 0.02% 2.12% 2.81% 4.46% 8.019 0.86% 36,703 6.252 48,942 46,708 10,377 277 193,981 17,295 5,264 4,691 13,294 383,784 FY 07-08 Appropriation Difference between the FY 07-08 Projection and the (1,431)(202)412 (1,480)(2,491)(17)(1,147)1,133 189 71 894 (4,069)