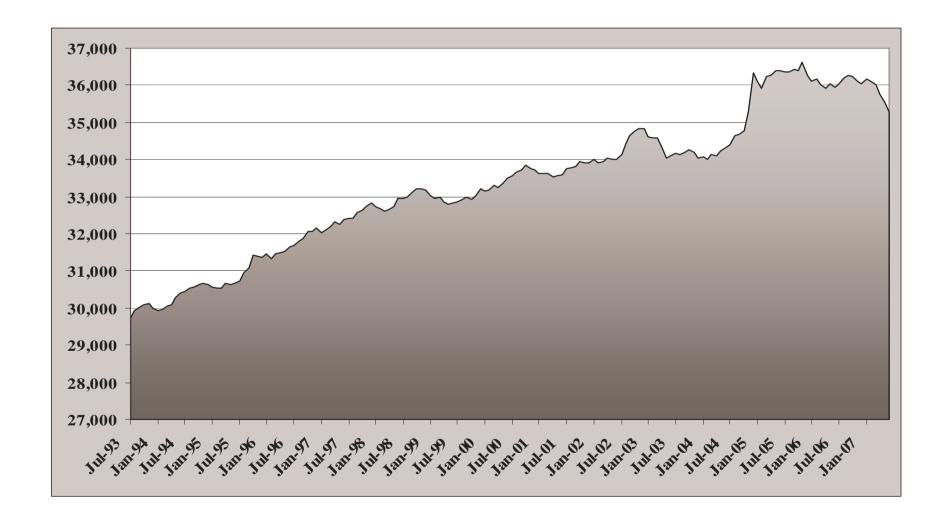

#### **Final Request** Official Medicaid Caseload Actuals and Projection without Retroactivity from REX01/COLD (MARS) 464600 Report, including adjustments Includes Adjustments on Page EB-2 Categorically Disabled Disabled Breast & Eligible Adults 65 and Eligible Low-**Baby Care** Adults 60 to Individuals to Expansion Cervical Children Partial Dual TOTAL Item Older Income Foster Care Program-Non-Citizens 64 59 (AFDC-Eligibles Adults Cancer (OAP-A) Adults Adults (OAP-B) (AND/AB) Program C/BC) (AFDC-A) FY 95-96 Actuals 31,321 4,261 44.736 36,690 113,439 8,376 7,223 4.100 3,93 254,083 FY 96-97 Actuals 32,080 4,429 46,090 33,250 110,586 9.261 5,476 4,610 4.31 250,098 4,496 10,453 238,594 FY 97-98 Actuals 32,664 46,003 27,179 103,912 4,295 5,032 4.560 -\_ % Change from FY 96-97 1.82% 1.51% -0.19% -18.26% 0.00% 0.00% -6.04% 12.87% -21.57% 9.15% 5.65% -4.60% FY 98-99 Actuals 33,007 4 909 46,310 22,852 102,074 11.526 5,017 5,799 6.10 237,598 % Change from FY 97-98 1.05% 9.19% 0.67% -15.92% 0.00% 0.00% -1.77% 10.26% 16.81% 15.24% 33.869 -0.42% FY 99-00 Actuals 33,135 5.092 46.386 23,515 \_ 109,816 12,474 6,174 9,065 7,59 253,254 -% Change from FY 98-99 0.39% 3.73% 0.16% 2.90% 0.00% 0.00% 7.58% 8.22% 23.06% 56.32% 24,469 6.59% 33,649 27,081 123,221 275,399 FY 00-01 Actuals 5,157 46.046 13,076 6,561 12,451 8,15 % Change from FY 99-00 1.55% 1.28% -0.73% 15.16% 0.00% 0.00% 12.21% 4.83% 6.27% 37.35% 7.379 8.74% FY 01-02 Actuals 33,916 46,349 33,347 143,909 13,121 4.028 8.42 295,413 5.184 \_ \_ 7,131 % Change from FY 00-0 0.79% 0.52% 0.66% 23.14% 0.00% 0.00% 16.79% 0.34% 8.69% -67.65% 3.329 7.27% FY 02-03 Actuals 34,485 5,456 46,378 40,021 46 166,537 13,843 7,579 4,101 8,94 327,395 \_ % Change from FY 01-02 5.25% 1.68% 0.06% 20.01% 0.00% 15.72% 5.50% 6.28% 1.81% 6.189 10.83% FY 03-04 Actuals 34.149 5.528 46.565 46.754 103 192.048 14.790 8.203 4.604 9.78 362.53 -0.97% 1.32% 0.40% 16.82% 0.00% 15.32% 8.23% 12.27% 9.369 % Change from FY 02-03 123.91% 6.84% 10.739 FY 04-05 Actuals 35,615 6.103 47,626 56,453 86 220,592 15,669 6,110 4,976 9.57 402,802 \_ % Change from FY 03-04 4.29% 10.40% 2.28% 20.74% 0.00% -16.50% 14.86% 5.94% -25.52% 8.08% -2.209 11.11% FY 05-06 Actuals 36,219 6,048 47,565 57,754 \_ 188 213,600 16,311 5,050 5,959 11,01 399,705 15.059 % Change from FY 04-05 1.70% -0.91% -0.13% 2.30% 0.00% 118.31% -3.17% 4.10% -17.35% 19.75% -0.77% FY 06-07 Actuals 35,977 6.042 48,567 51,361 4,974 230 206,170 16,601 5.123 5.214 12.81 393,07 -0.67% 22.50% 1.45% -12.50% % Change from FY 05-06 -0.09% 2.11% -11.07% 0.00% -3.48% 1.78% 16.409 -1.66% FY 07-08 Projection 35,272 6,050 49.354 45,228 7.886 260 192,834 18,428 5,453 4,762 14,188 379,715 % Change from FY 06-07 58.54% -1.96% 0.13% 1.62% -11.94% 13.04% -6.47% 11.01% 6.44% -8.67% 10.69% -3.40% FY 08-09 Projection 35,498 6.106 49.556 44.183 9,462 278 192,717 19,305 5,649 4.953 15.36 383.06 0.64% 0.93% -2.31% 19.98% -0.06% 3.59% % Change from FY 06-07 0.41% 6.92% 4.76% 4.01% 8.269 0.88% FY 09-10 Projection 35,750 49,606 43,993 10,518 293 192,755 19,715 5,808 5.174 16.59 386,364 6.162 % Change from FY 07-08 0.71% 0.92% 0.10% -0.43% 11.16% 5.40% 0.02% 2.12% 2.81% 4.46% 8.019 0.86% 36,703 6.252 48,942 46,708 10,377 277 193,981 17,295 5,264 4,691 13,294 383,784 FY 07-08 Appropriation Difference between the FY 07-08 Projection and the (1,431)(202)412 (1,480)(2,491)(17)(1,147)1,133 189 71 894 (4,069)