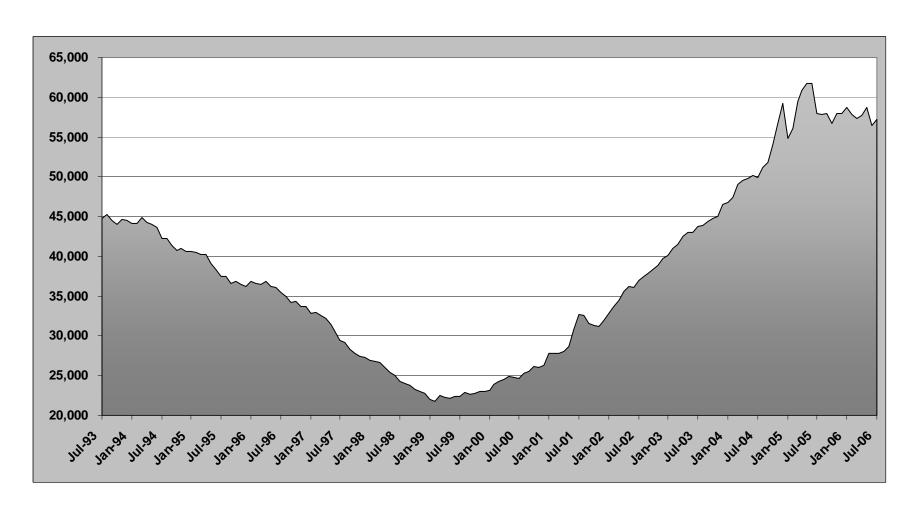

| \$43,809,399                   | \$3,621,571                         | \$2,263,418                               | \$49,694,388    | Exhibit H, Page EH-13                                                         |
| Н   | Estimated Reduction in PACE Expenditure due to the Medicare Modernization Act                     | (\$2,614,282)                  | (\$197,148)                         | (\$120,909)                               | (\$2,932,339)   | Row G * Row F                                                                 |

## Medicaid Caseload History FY 93-94 to FY 05-06



# Medicaid Caseload History Comparison





## Adults 65 and Older



### Disabled Adults 60 to 64



### Disabled Individuals to 59



# Categorically Eligible Low-Income Adults



## Breast and Cervical Cancer Program



# Eligible Children



## Foster Care



# Baby Care Adults



## Non-Citizens



# Qualified and Special Medicare Beneficiaries