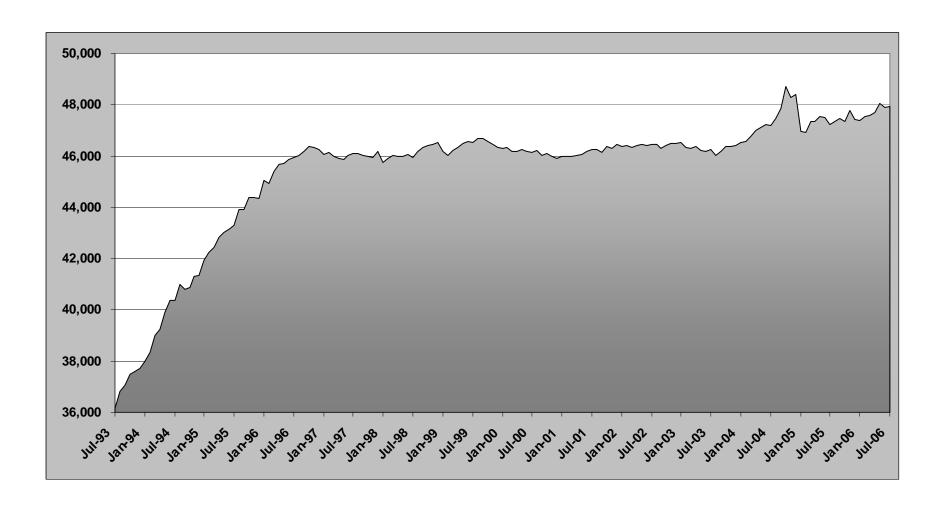

E Expenditure<br>Before Bottom Line Impacts                                 | \$43,809,399                   | \$3,621,571                         | \$2,263,418                               | \$49,694,388    | Exhibit H, Page EH-13                                                         |
| Н   | Estimated Reduction in PACE Expenditure due to the Medicare Modernization Act                     | (\$2,614,282)                  | (\$197,148)                         | (\$120,909)                               | (\$2,932,339)   | Row G * Row F                                                                 |

## Medicaid Caseload History FY 93-94 to FY 05-06



# Medicaid Caseload History Comparison





## Adults 65 and Older



### Disabled Adults 60 to 64



### Disabled Individuals to 59



# Categorically Eligible Low-Income Adults



## Breast and Cervical Cancer Program



# Eligible Children



## Foster Care



# Baby Care Adults



## Non-Citizens



# Qualified and Special Medicare Beneficiaries