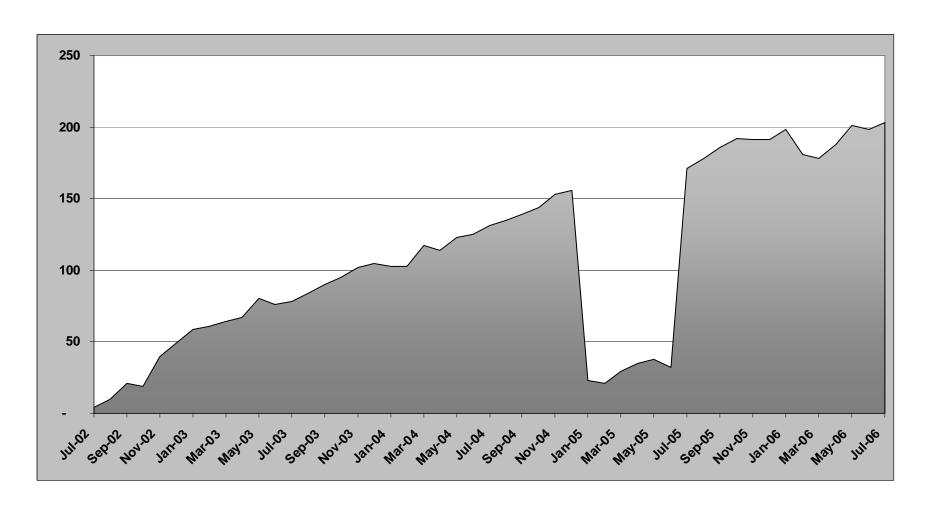

399                   | \$3,621,571                         | \$2,263,418                               | \$49,694,388    | Exhibit H, Page EH-13                                                         |
| Н   | Estimated Reduction in PACE Expenditure due to the Medicare Modernization Act                     | (\$2,614,282)                  | (\$197,148)                         | (\$120,909)                               | (\$2,932,339)   | Row G * Row F                                                                 |

## Medicaid Caseload History FY 93-94 to FY 05-06



# Medicaid Caseload History Comparison





## Adults 65 and Older



### Disabled Adults 60 to 64



### Disabled Individuals to 59



# Categorically Eligible Low-Income Adults



## Breast and Cervical Cancer Program



# Eligible Children



## Foster Care



# Baby Care Adults



## Non-Citizens



# Qualified and Special Medicare Beneficiaries