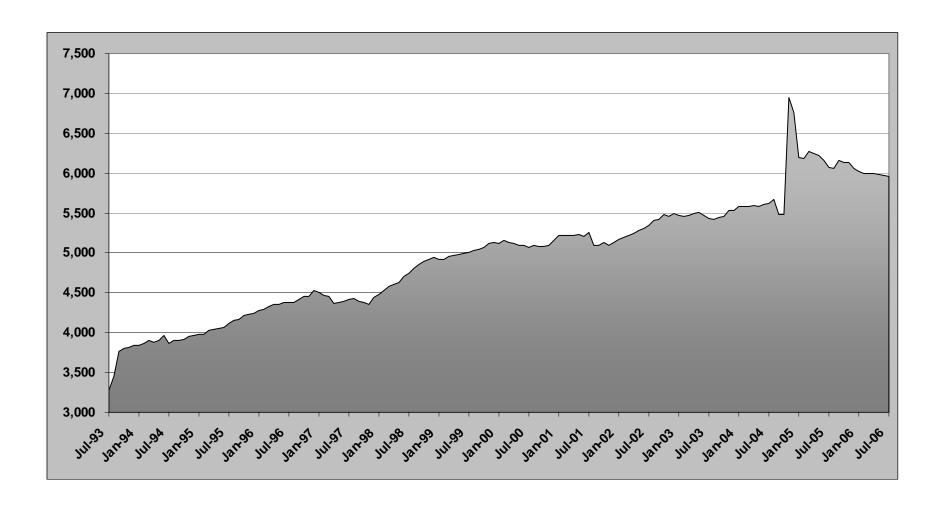

|
| G   | Estimated FY 06-07 PACE Expenditure<br>Before Bottom Line Impacts                                 | \$43,809,399                   | \$3,621,571                         | \$2,263,418                               | \$49,694,388    | Exhibit H, Page EH-13                                                         |
| Н   | Estimated Reduction in PACE Expenditure due to the Medicare Modernization Act                     | (\$2,614,282)                  | (\$197,148)                         | (\$120,909)                               | (\$2,932,339)   | Row G * Row F                                                                 |

## Medicaid Caseload History FY 93-94 to FY 05-06



# Medicaid Caseload History Comparison





## Adults 65 and Older



### Disabled Adults 60 to 64



### Disabled Individuals to 59



# Categorically Eligible Low-Income Adults



## Breast and Cervical Cancer Program



# Eligible Children



## Foster Care



# Baby Care Adults



## Non-Citizens



# Qualified and Special Medicare Beneficiaries