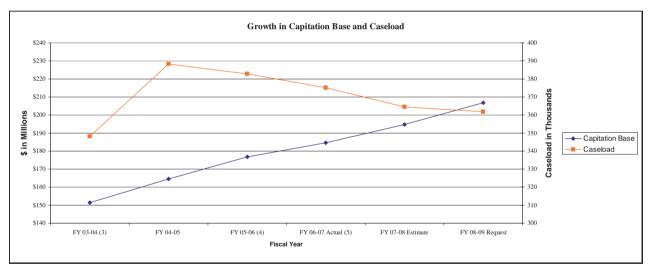

| \$196,230,978                                           | 5.50%                                                                        | 382,433                                                                                      | (17,973) | 364,460                            | -2.82%                                                  |
| FY 08-09 Request    | \$206,859,423                    | \$1,425,236                                  | \$208,284,659                                           | 6.14%                                                                        | 380,588                                                                                      | (18,806) | 361,782                            | -0.73%                                                  |



<sup>&</sup>lt;sup>1</sup> Prior to FY 03-04, Capitation included Goebel enhanced services. FY 03-04 through FY 05-06 have been adjusted to include Goebel services and therefore vary from previous submissions.

<sup>&</sup>lt;sup>2</sup> See page F.HH-1 for Fee-For-Service calculations.

<sup>&</sup>lt;sup>3</sup> Fee-For-Service included case management services for Home and Community Based Services Mentally III clients through FY 03-04. The Department's Supplemental Request dated January 3, 2005 transferred these services to Medical Services Premiums.

<sup>&</sup>lt;sup>4</sup> FY 05-06 Fee-For-Service includes a one time recoupment of \$303,492 which artificially lowers the amount from \$1,534,582. See page F.HH-2 for a Fee-For-Service summary.

<sup>&</sup>lt;sup>5</sup> Beginning i