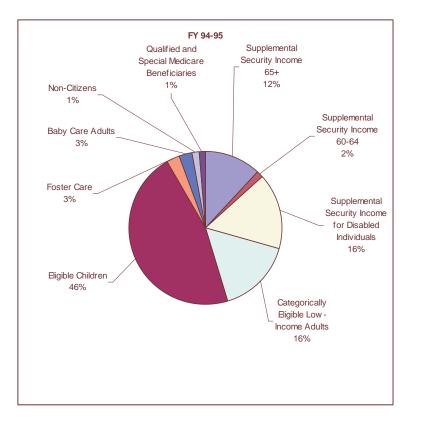

|           | TABLE OF CONTENTS                                                                                           |          |
|-----------|-------------------------------------------------------------------------------------------------------------|----------|
| Exhibit   | Description                                                                                                 | Page     |
| Exhibit A | FY 05-06 Calculation of Match, Less Clawback Payment                                                        | EA-1     |
| Exhibit A | FY 05-06 Calculation of Match, Including Clawback Payment                                                   | EA-2     |
| Exhibit A | FY 06-07 Calculation of Match, Less Clawback Payment                                                        | EA-3     |
| Exhibit A | FY 06-07 Calculation of Match, Including Clawback Payment                                                   | EA-4     |
| Exhibit A | Fund Transfer and Health Care Expansion Fund - Fund Split Adjustments                                       | EA-5-8   |
| Exhibit B | Medicaid Caseload Forecast                                                                                  | EB-1-3   |
| Exhibit C | History of Per Capita Costs - Historical and Projections                                                    | EC-1     |
| Exhibit D | Summary of Request by Aid Category                                                                          | ED-1     |
| Exhibit E | Summary of Premium Request by Service Group                                                                 | EE-1     |
| Exhibit F | Acute Care - Cash-based Actuals and Projections                                                             | EF-1-3   |
| Exhibit F | Acute Care - Cash-based Actuals and Percent Change                                                          | EF-4     |
| Exhibit F | Acute Care - Breast and Cervical Cancer Program Per Capita Detail                                           | EF-5     |
| Exhibit F | Acute Care - Antipsychotic Drug Projection of Cash-based Expenditures (Informational Purposes Only)         | EF-6-7   |
| Exhibit F | Acute Care - Calculation of 100% General Fund Prenatal Care Costs for Non-Citizens                          | EF-8     |
| Exhibit F | Acute Care - Family Planning Enhanced Match Calculation                                                     | EF-9     |
| Exhibit G | Community Based Long Term Care - Cash-based Actuals and Projections                                         | EG-1-3   |
| Exhibit G | Community Based Long Term Care - Cash-based Actuals Percent Change                                          | EG-4     |
| Exhibit H | Long Term Care and Insurance Summary                                                                        | EH-1     |
| Exhibit H | Long Term Care - Class I Nursing Facilities Request - with 8% Cap Reinstated                                | EH-2-4   |
| Exhibit H | Long Term Care - Class I Nursing Facilities - Cash-based Actuals and Projections (Reference Only)           | EH-5-6   |
| Exhibit H | Long Term Care - Class II Nursing Facilities - Cash-based Actuals and Projections                           | EH-7-8   |
| Exhibit H | Long Term Care - Program for All-Inclusive Care for the Elderly (PACE) - Cash-based Actuals and Projections | EH-9-10  |
| Exhibit H | Insurance - Specialized Medicare Insurance Beneficiaries (SMIB) - Cash-based Actuals and Projections        | EH11-12  |
| Exhibit H | Insurance - Health Insurance Buy-In (HIBI) - Cash-based Actuals and Projections                             | EH-13-14 |
| Exhibit I | Service Management - Summary                                                                                | EI-1     |
| Exhibit I | Service Management - Single Entry Points - Cash-based Actuals and Projections                               | EI-2     |
| Exhibit I | Service Management - Disease Management - Projections                                                       | EI-4     |
| Exhibit I | Service Management - Administrative Service Organization - Administrative Fee                               | EI-5     |
| Exhibit J | Estimate of FY 05-06 Expenditures with FY 04-05 Cash Flow Pattern (Reference Only)                          | EJ-1     |
| Exhibit K | Upper Payment Limit Financing Calculations                                                                  | EK-1-10  |
| Exhibit L | Appropriations and Expenditures for FY 04-05                                                                | EL-1     |
| Exhibit L | Final Expenditures for FY 04-05 Actuals by Aid Category                                                     | EL-2     |
| Exhibit M | FY 04-05 through FY 95-96 Cash-Based Actuals                                                                | EM-1-22  |
| Exhibit N | Expenditure History by Service Category                                                                     | EN-1-2   |
| Exhibit O | Comparison of November and February Budget Requests and Long Bill Appropriations                            | EO-1     |
| Exhibit P | Global Reasonableness                                                                                       | EP-1     |
| Exhibit P | Expenditure and Caseload History                                                                            | EP-2     |
| Exhibit Q | Cash Flow Analysis (Reference Only)                                                                         | EQ-1     |
| Exhibit R | Caseload History Graphs                                                                                     | ER-1-12  |